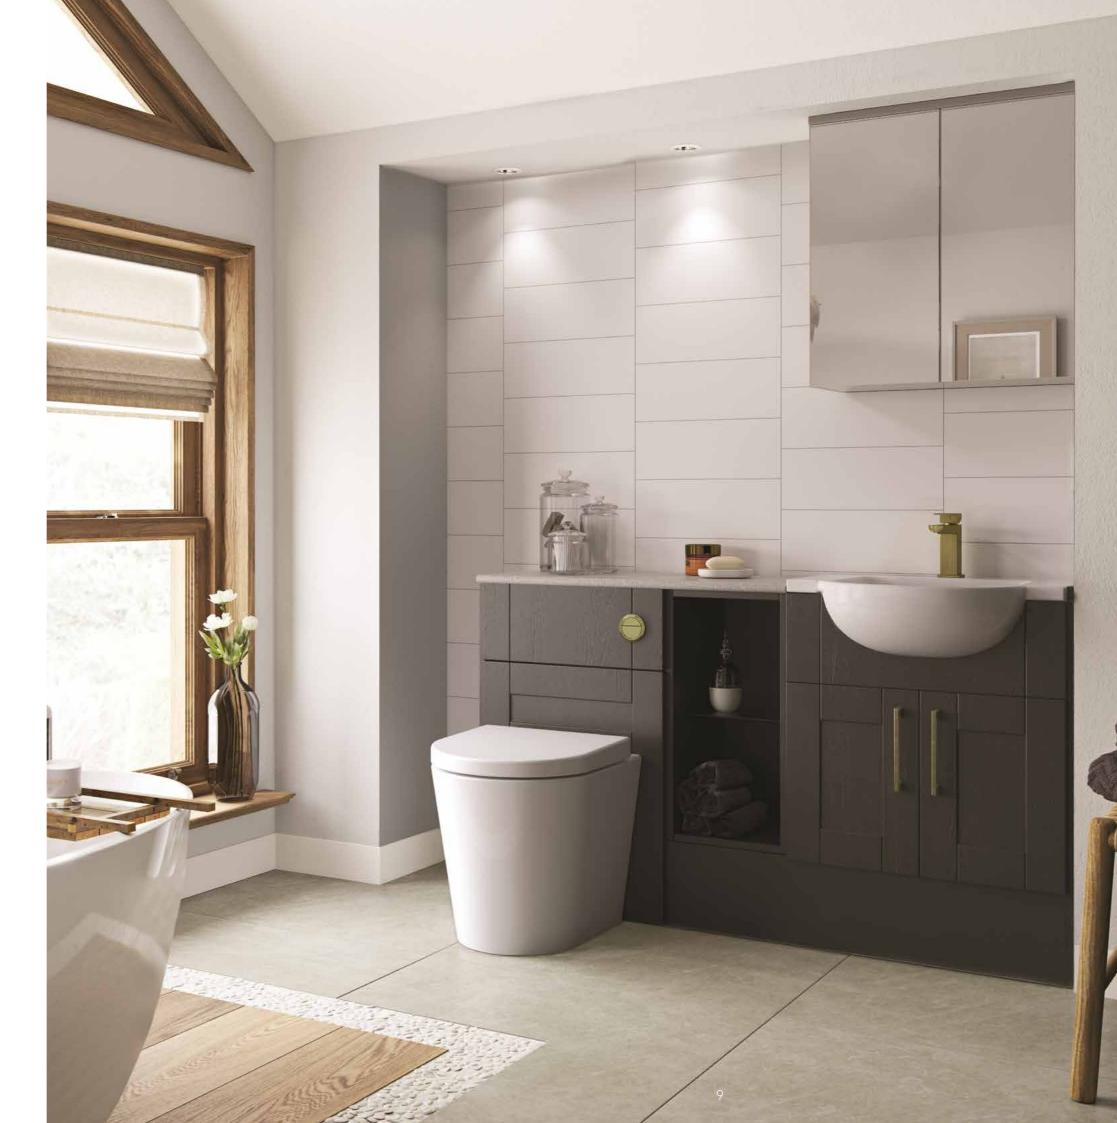

This contemporary door finish in Anthracite Chromix creates an in vogue look and feel. Shown here with the Simplicity Plus basin and matching WC Mineral Cast top for the perfect blend. The brass brushed accessories add the finishing touch.

#### SHOWN WITH:

Simplicity Plus 32O Deep Mineral Cast Basin
Brass Brushed Avra Tap
Square Arco Back to Wall Pan
Large Round Cistern Button in Brushed Brass Finish
WC Matching Mineral Cast 15mm Top
Oxford LED Mirror
Contemporary Satin Brass Handle (TH723)
Anthracite Chromix Matching Cabinet