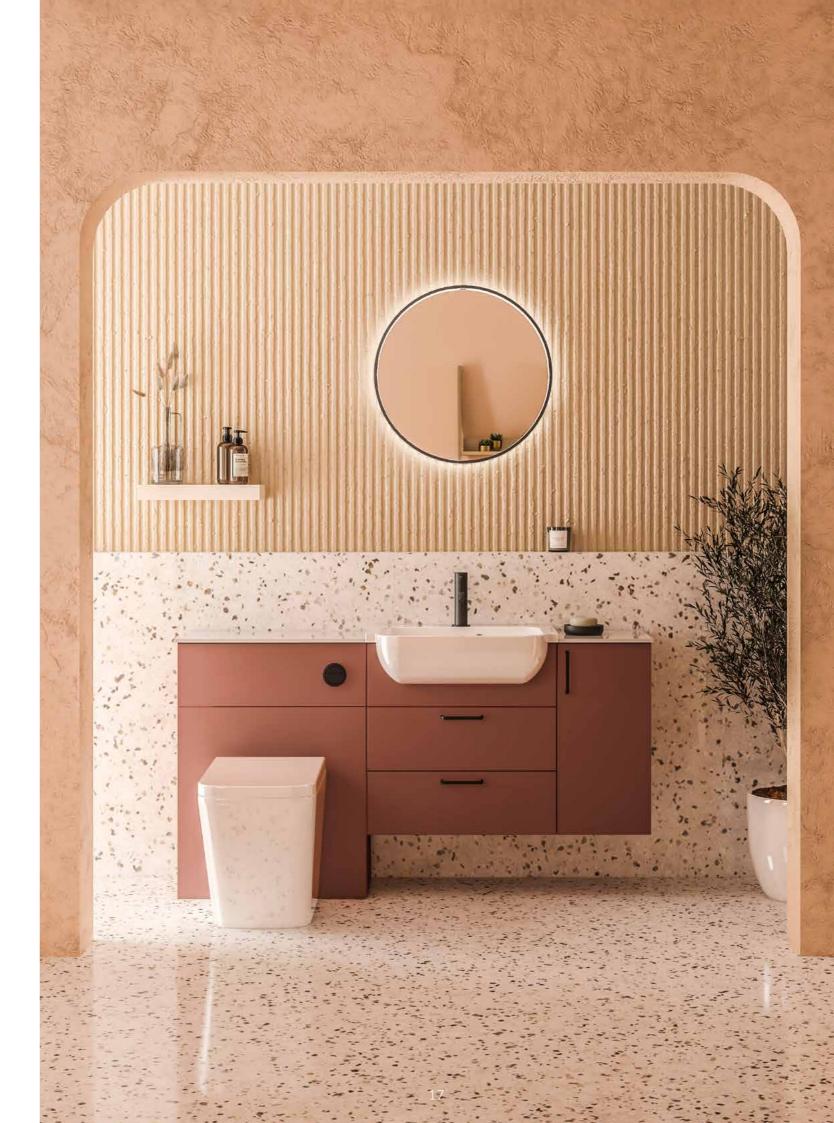

This simple bathroom in Rusty Red creates a rich hued and stylish look. Featuring a Moon Round LED mirror with matt black fittings and Square Arco semi-recessed basin to complete the design.

#### SHOWN WITH:

Square Arco 320 Deep Mineral Cast Basin
Black Matt Round Tap
Square Arco Back to Wall Pan
Large Round Cistern Button in Matt Black Finish
Fusion 12mm Copper Fleck Worktop
Moon Round LED mirror
Matt Black 'D' Handle (TH715)
Rusty Red Matt Matching Cabinet