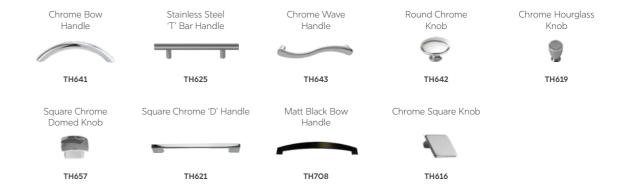

# Choose your handle

Choosing the right handle enables you to make an individual statement about you and your bathroom.

#### **Inclusive Handle Selection**

### **Surcharge Premium Handle Selection**

59