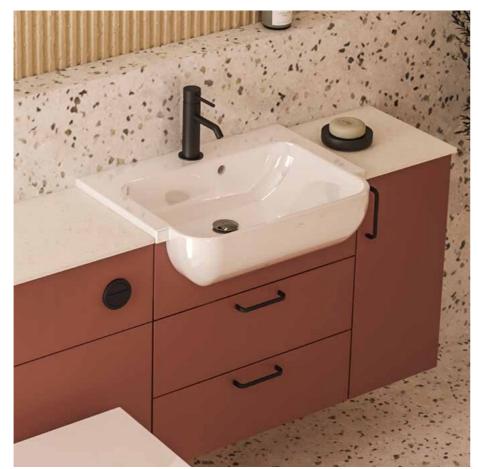

This simple bathroom in Rusty Red creates a rich hued and stylish look. Featuring a Moon Round LED mirror with matt black fittings and Square Arco semi-recessed basin to complete the design.

#### SHOWN WITH:

Square Arco 320 Deep Mineral Cast Basin
Black Matt Round Tap
Square Arco Back to Wall Pan
Large Round Cistern Button in Matt Black Finish
Fusion 12mm Copper Fleck Worktop
Moon Round LED mirror
Matt Black 'D' Handle (TH715)
Rusty Red Matt Matching Cabinet