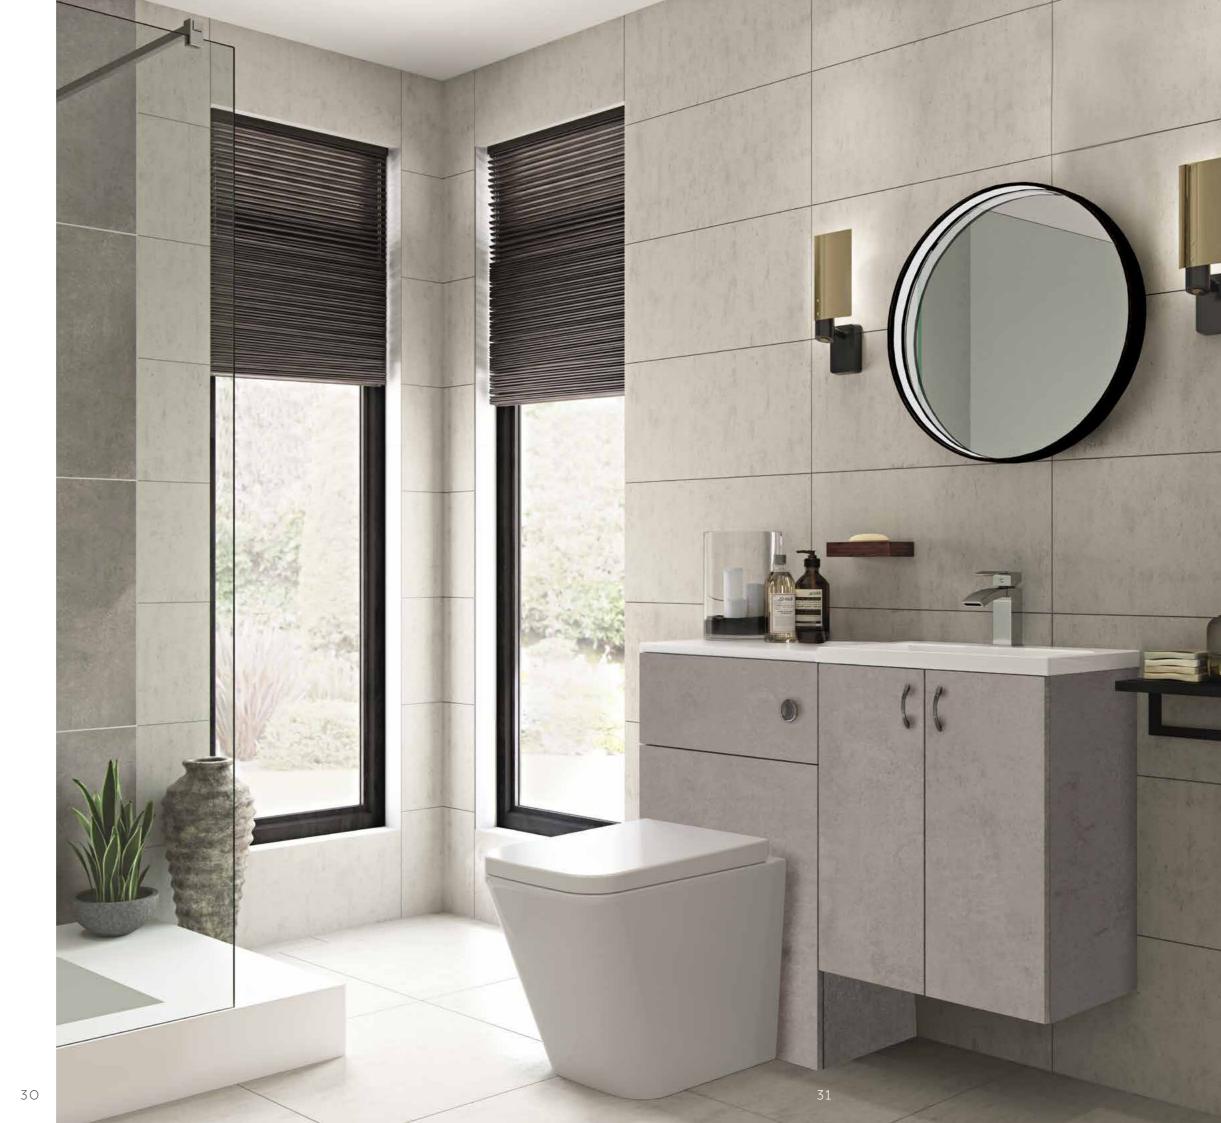

This bathroom design blends the beauty of the Silver Chromix finish with the Simplicity Plus basin and Moon Round LED mirror. Simple in design these modular cabinets create an attractive and sophisticated look.

Simplicity Plus 320 Deep Mineral Cast Basin Chrome Square Curved Tap Square Arco Back to Wall Pan Small Round Cistern Button in Chrome Finish WC Matching Mineral Cast 15mm Top Moon Round LED Mirror Chrome Bow Handle (TH641) Silver Chromix Matching Cabinet