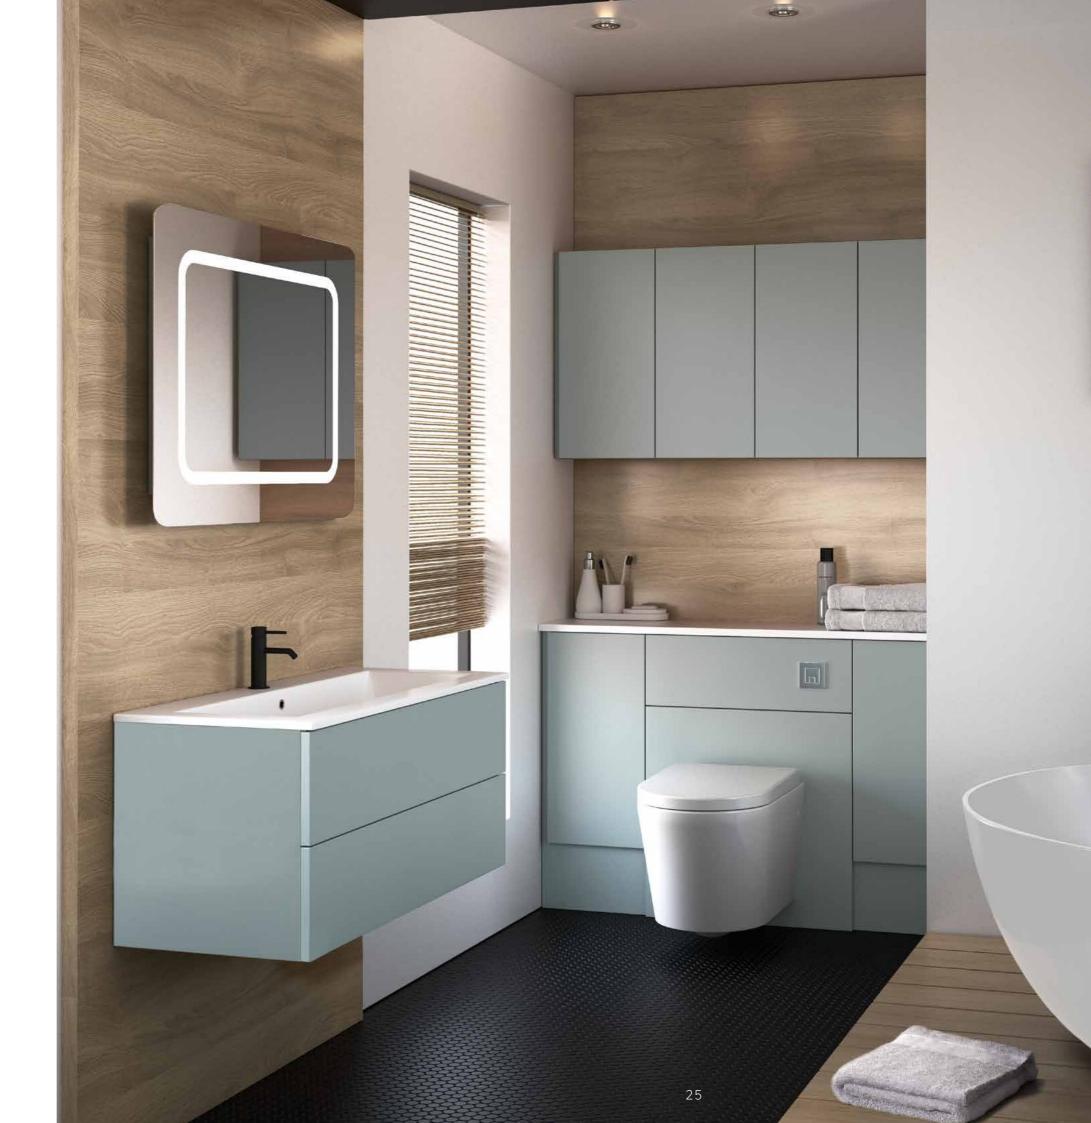

ight hand wing to suit 320 deep cabinets 1610 wide



#### SHOWN WITH:

Round Arco Wing Mineral Cast Basin 1610 Wide Chrome Lugano Round Tap Bordo Back To Wall Pan Small Roung Cistern Button in Chrome Finish Mirrored Display Cabinet 810 High Round Chrome Knob (TH642) Grey Craft Oak Matching Cabinet





For a completely handleless look these cabinets have been fitted with Push to Open drawers and doors to complement the clean and modernistic slab doors which are shown here in Fjord Green finish. The Oxford LED mirror provides the finishing touch.



Quadro 460 Deep Ceramic Basin with 18mm Rim Black Matt Round Tap Arco Round Wall Hung Pan Square Cistern Button in Chrome Finish Fusion 12mm Essente Worktop Oxford LED Mirror Push to Open Handeless Fronts Fjord Green Matt Co-ordinated Cabinet







This contemporary door finish in Anthracite Chromix creates an in vogue look and feel. Shown here with the Simplicity Plus basin and matching WC Mineral Cast top for the perfect blend. The brass brushed accessories add the finishing touch.

#### SHOWN WITH:

Simplicity Plus 32O Deep Mineral Cast Basin
Brass Brushed Avra Tap
Square Arco Back to Wall Pan
Large Round Cistern Button in Brushed Brass Finish
WC Matching Mineral Cast 15mm Top
Oxford LED Mirror
Contemporary Satin Brass Handle (TH723)
Anthracite Chromix Matching Cabinet



A small cloakroom shouldn't be hidden away and this Alby Blue cabinet in a Matt Slab finish instead creates a high impact look. The reduced depth (220mm) cabinet with Simplicity Plus basin and Bordo close couple pan have been used to maximise the space avai