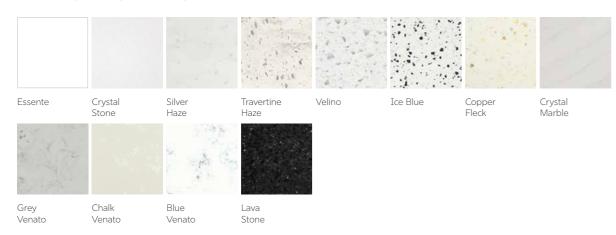

# Choose your worktop

Choosing from a carefully selected collection of Laminate or Fusion solid surface worktops, provides the essential combination of functional performance and creative flexibility.

#### **Fusion**

#### 12MM THICK IN A SATIN FINISH