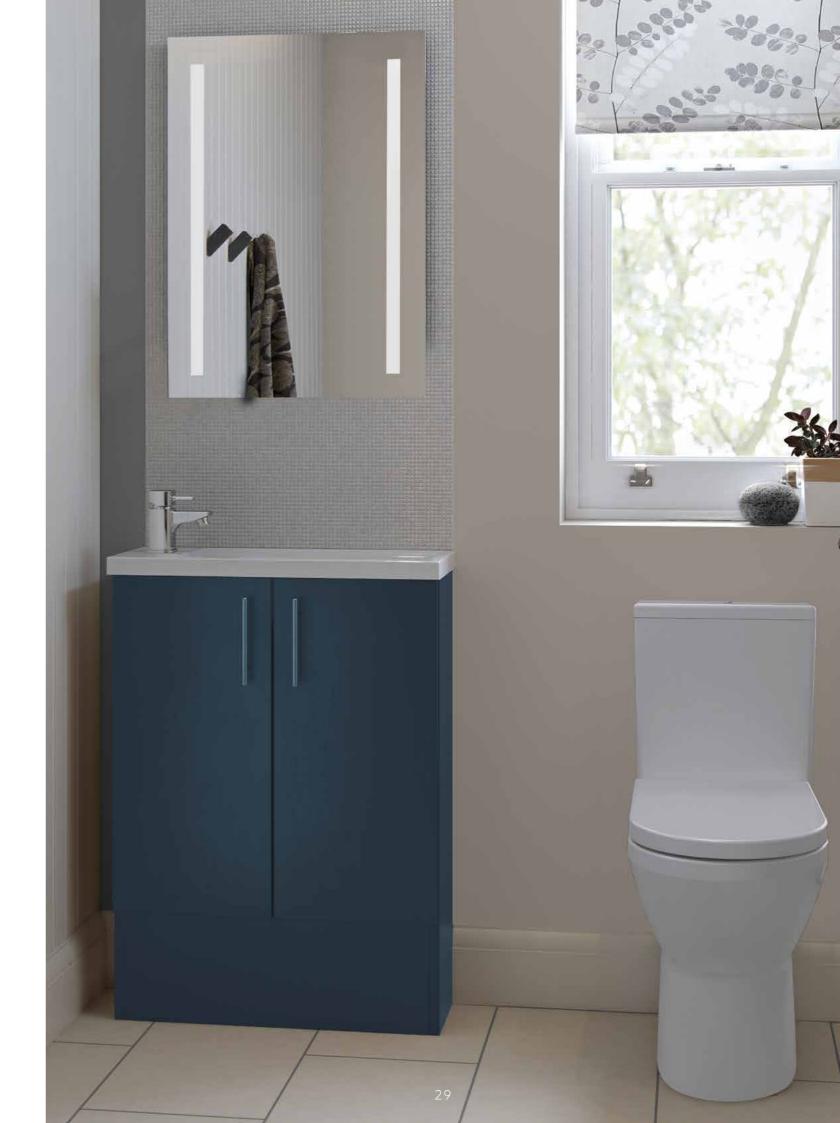

al Cast Basin
Brass Brushed Avra Tap
Square Arco Back to Wall Pan
Large Round Cistern Button in Brushed Brass Finish
WC Matching Mineral Cast 15mm Top
Oxford LED Mirror
Contemporary Satin Brass Handle (TH723)
Anthracite Chromix Matching Cabinet



A small cloakroom shouldn't be hidden away and this Alby Blue cabinet in a Matt Slab finish instead creates a high impact look. The reduced depth (220mm) cabinet with Simplicity Plus basin and Bordo close couple pan have been used to maximise the space available.

Simplicity Plus mineral cast basin to suit 220 deep cabinets with 25mm rim



#### SHOWN WITH:

Simplicity Plus 220 Deep Mineral Cast Basin Chrome Contemporary Square Tap Bordo Close Coupled Pan Espa LED Mirror Stainless Steel 'T' Bar Handle (TH625) Alby Blue Matt Co-ordinated Cabinet





This bathroom design blends the beauty of the Silver Chromix finish with the Simplicity Plus basin and Moon Round LED mirror. Simple in design these modular cabinets create an attractive and sophisticated look.



Simplicity Plus 320 Deep Mineral Cast Basin Chrome Square Curved Tap Square Arco Back to Wall Pan Small Round Cistern Button in Chrome Finish WC Matching Mineral Cast 15mm Top Moon Round LED Mirror Chrome Bow Handle (TH641) Silver Chromix Matching Cabinet







For a truly impactful look for your fitted bathroom furniture choose this Elegant Black finish in a matt woodgrain effect. Fitted with the all-in-one Round Arco basin with worktop wing and accessorised with chrome fittings for an elegant look.

#### SHOWN WITH:

Round Arco Wing Mineral Cast Basin 1610 Wide Chrome Cont