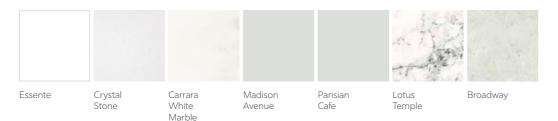

# Choose your worktop

Choosing from a carefully selected collection of Laminate or Fusion solid surface worktops, provides the essential combination of functional performance and creative flexibility.

#### **Fusion**

#### 20MM THICK IN A SATIN FINISH

58