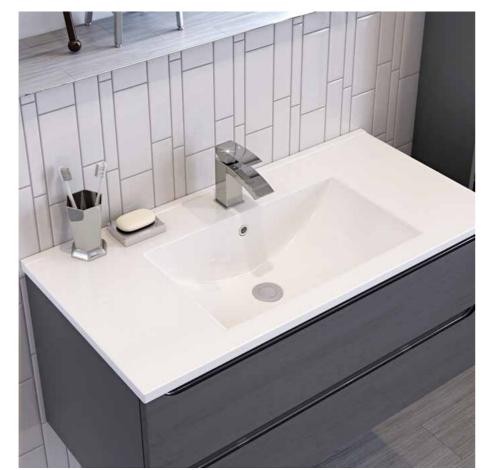

lue, this clean uncluttered look is complemented with Fusion 12mm solid surface worktops in Ice Blue. The large Ariel LED mirror provides a practical yet dramatic feature to complete the look.

Round Arco mineral cast basin to suit 320 deep cabinets with 30mm rim



#### SHOWN WITH:

Round Arco 320 Deep Mineral Cast Basin Chrome Avra Tap Round Arco Back to Wall Pan Large Round Cistern Button in Chrome Finish Fusion 12mm Ice Blue Worktop Ariel 3 LED mirror Alby Blue Matt Co-ordinated Cabinet



These modular cabinets provide a minimalist look enhanced by the integral pull handle doors in Anthracite Gloss. By featuring a 460mm deep ceramic drawer basin with Midi frameless wall hung mirror cabinet, a surprising amount of storage space is created.

Quadro 460 deep ceramic basin with 18mm rim



#### SHOWN WITH:

Quadro 460 Deep Ceramic Basin with 18mm Rim Chrome Square Curved Tap Universal Wall Hung Mirror with Aalto LED over light Midi Wall Hung Dresser Cabinet 1150 High Anthracite Matt Co-ordinated Cabinet (Not available in gloss finish)







Clean lines and integral pull handles in a White Gloss finish have created a sophisticated bathroom. Featuring fitted cabinets with a separate modular wall hung basin and Bordo toilet pan, a very stylish yet practical look is created.

#### SHOWN WITH:

Quadro 460 Deep Ceramic Basin with 18mm Rim Black Matt Avra Tap Bordo Wall Hung Pan Large Round Cistern Button in Matt Black Finish Black Andromeda Matt Laminate Worktop Universal Wall Hung Mirror Gloss White Co-ordinated Cabinet

Quadro 460 deep ceramic basin with 18mm rim





This co