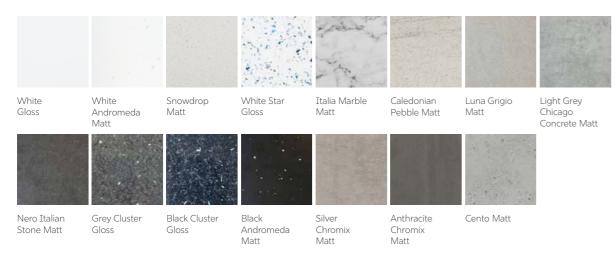

# Choose your worktop

Choosing from a carefully selected collection of Laminate or Fusion solid surface worktops, provides the essential combination of functional performance and creative flexibility.

#### Laminate

#### 22MM THICK

#### **Fusion**

#### 12MM THICK IN A SATIN FINISH

#### 20MM THICK IN A SATIN FINISH

58