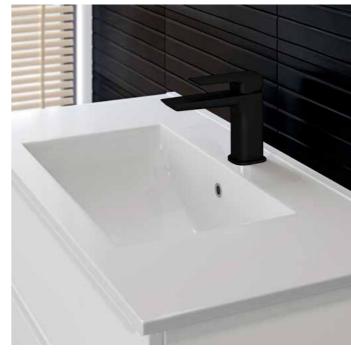

Quadro 390 deep ceramic basin with 40mm rim

#### SHOWN WITH:

Quadro 390 Deep Ceramic Basin with 40mm rim Brass Brushed Avra Tap Italia Marble Matt Laminate Worktop Lunar LED Mirror Cabinet Square Satin Brass 'D' Handle (TH706) Alby Blue Matt Co-ordinated Cabinet