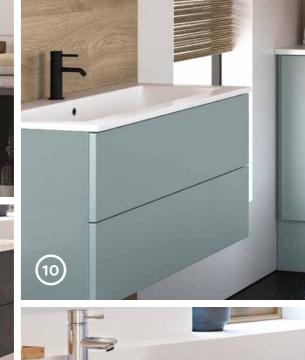

Quadro 390 deep ceramic basin with 40mm rim

#### SHOWN WITH:

Quadro 390 Deep Ceramic Basin with 40mm rim Brass Brushed Avra Tap Italia Marble Matt Laminate Worktop Lunar LED Mirror Cabinet Square Satin Brass 'D' Handle (TH706) Alby Blue Matt Co-ordinated Cabinet