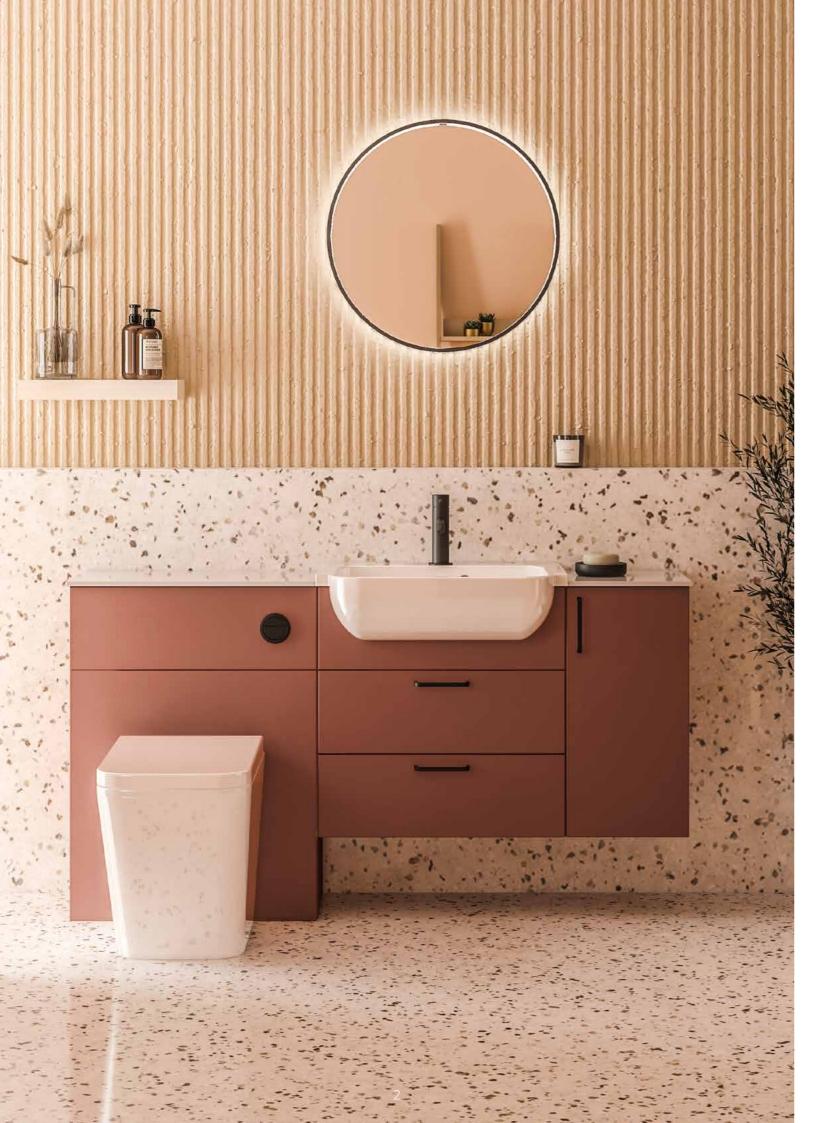

This simple bathroom in Rusty Red creates a rich hued and stylish look. Featuring a Moon Round LED mirror with matt black fittings and Square Arco semi-recessed basin to complete the design.

#### SHOWN WITH:

Square Arco 320 Deep Mineral Cast Basin
Black Matt Round Tap
Square Arco Back to Wall Pan
Large Round Cistern Button in Matt Black Finish
Fusion 12mm Copper Fleck Worktop
Moon Round LED mirror
Matt Black 'D' Handle (TH715)
Rusty Red Matt Matching Cabinet