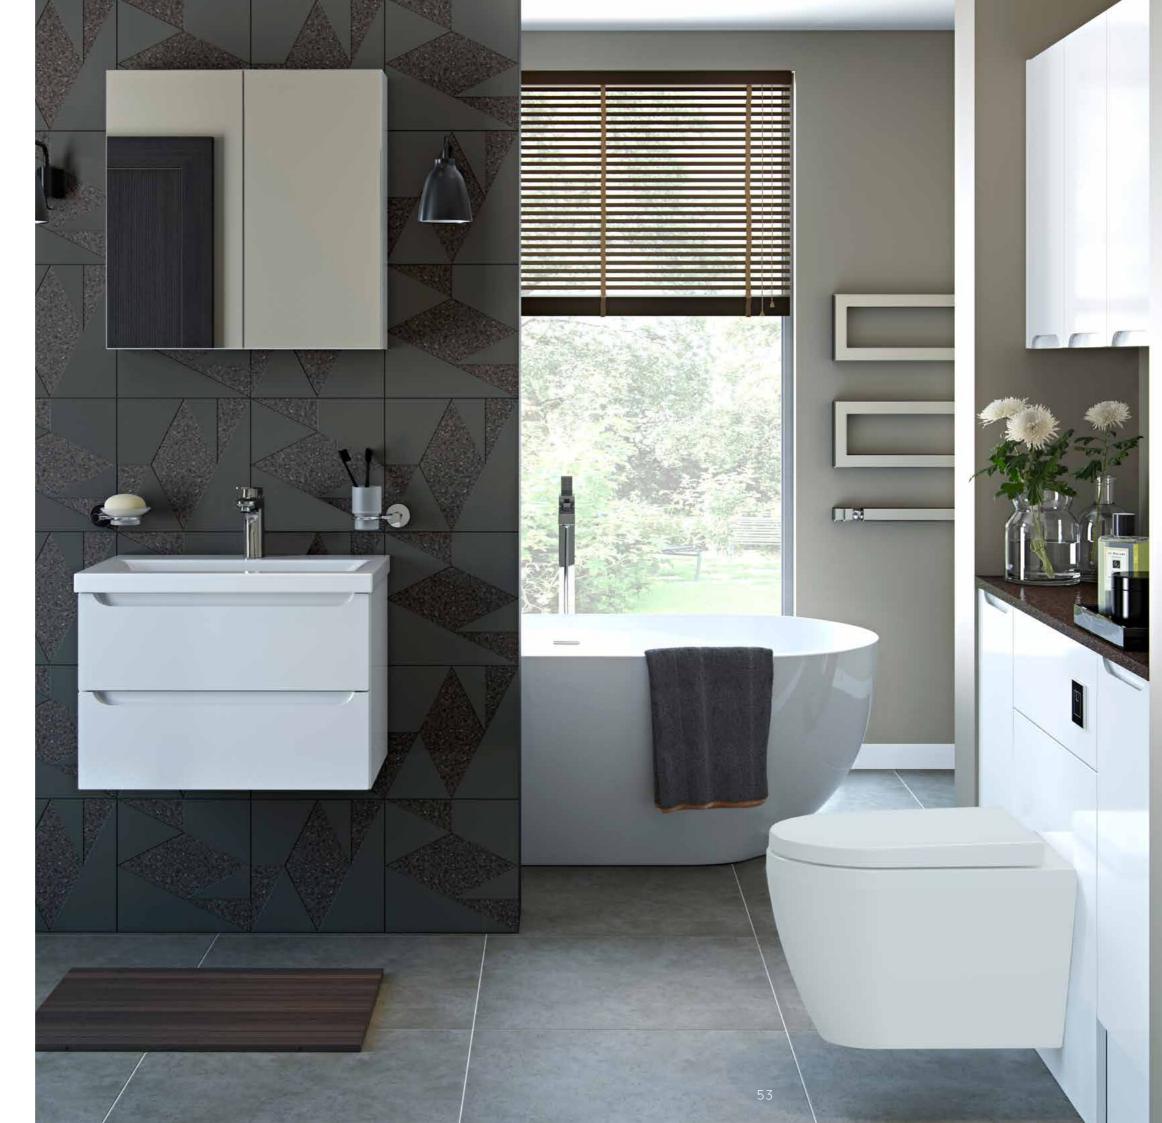

The Reed Green woodgrain finish adds a contemporary twist to this traditional shaker door, particularly when combined with wall hung furniture which extends the visible floor area to create a sense of space.

#### SHOWN WITH:

Square Arco Wing Mineral Cast Basin 1610 Wide Black Matt Round Tap Square Arco Wall Hung Pan Square Cistern Button in Chrome Finish Moon Rectangular LED Mirror Matt Black Bow Handle (TH708) Reed Green Matt Co-ordinated Cabinet