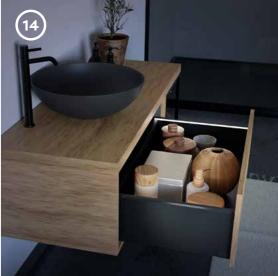

**13.** Choice of Sanitaryware styles

14. Stylish anthracite finish slim metal drawer boxes with soft close full extension runners and solid 16mm co-ordinated bases for strength and stability. Optional drawer box lighting available.