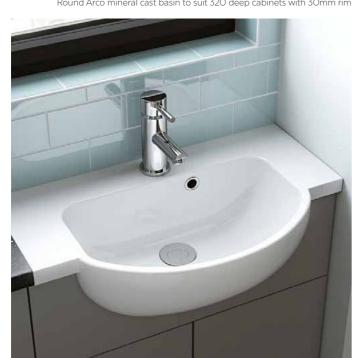

Round Arco mineral cast basin to suit 320 deep cabinets with 30mm rim

#### SHOWN WITH:

Round Arco 320 Deep Mineral Cast Basin Chrome Avra Tap Round Arco Back to Wall Pan Large Round Cistern Button in Chrome Finish Fusion 12mm Ice Blue Worktop Ariel 3 LED mirror Alby Blue Matt Co-ordinated Cabinet