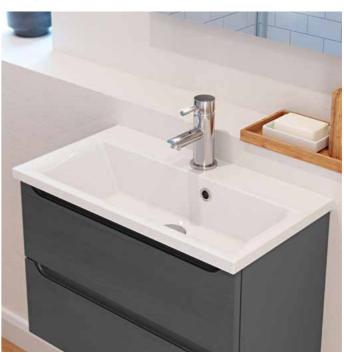

Quadro 460 deep ceramic basin with 18mm rim

This compact bathroom with pull handle fronts finished in Sky Blue creates a cool contemporary look. Valuable storage space is created by featuring a 400mm wide WC cabinet and frameless mirror wall cabinet.