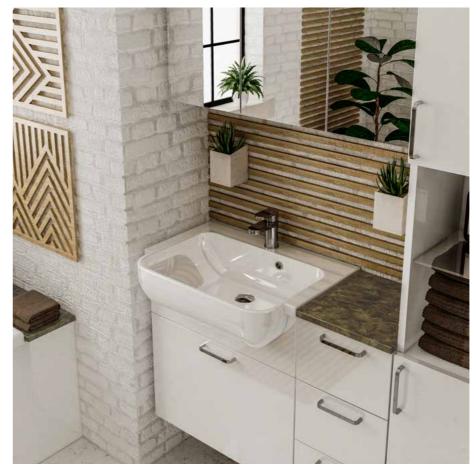

When room space is at a premium this Gloss White Slab cloakroom arrangement offers a balanced layout by using reduced depth (220mm) cabinets in order to offer the maximum storage capacity in a compact area.

Round Arco 220 Deep Mineral Cast Basin Chrome Contemporary Round Tap Round Arco Back To Wall Pan Square Cistern Button in Chrome Finish Black Andromeda Matt Laminate Worktop Chrome & Crystal Knob (TH659) Gloss White Co-ordinated Cabinet