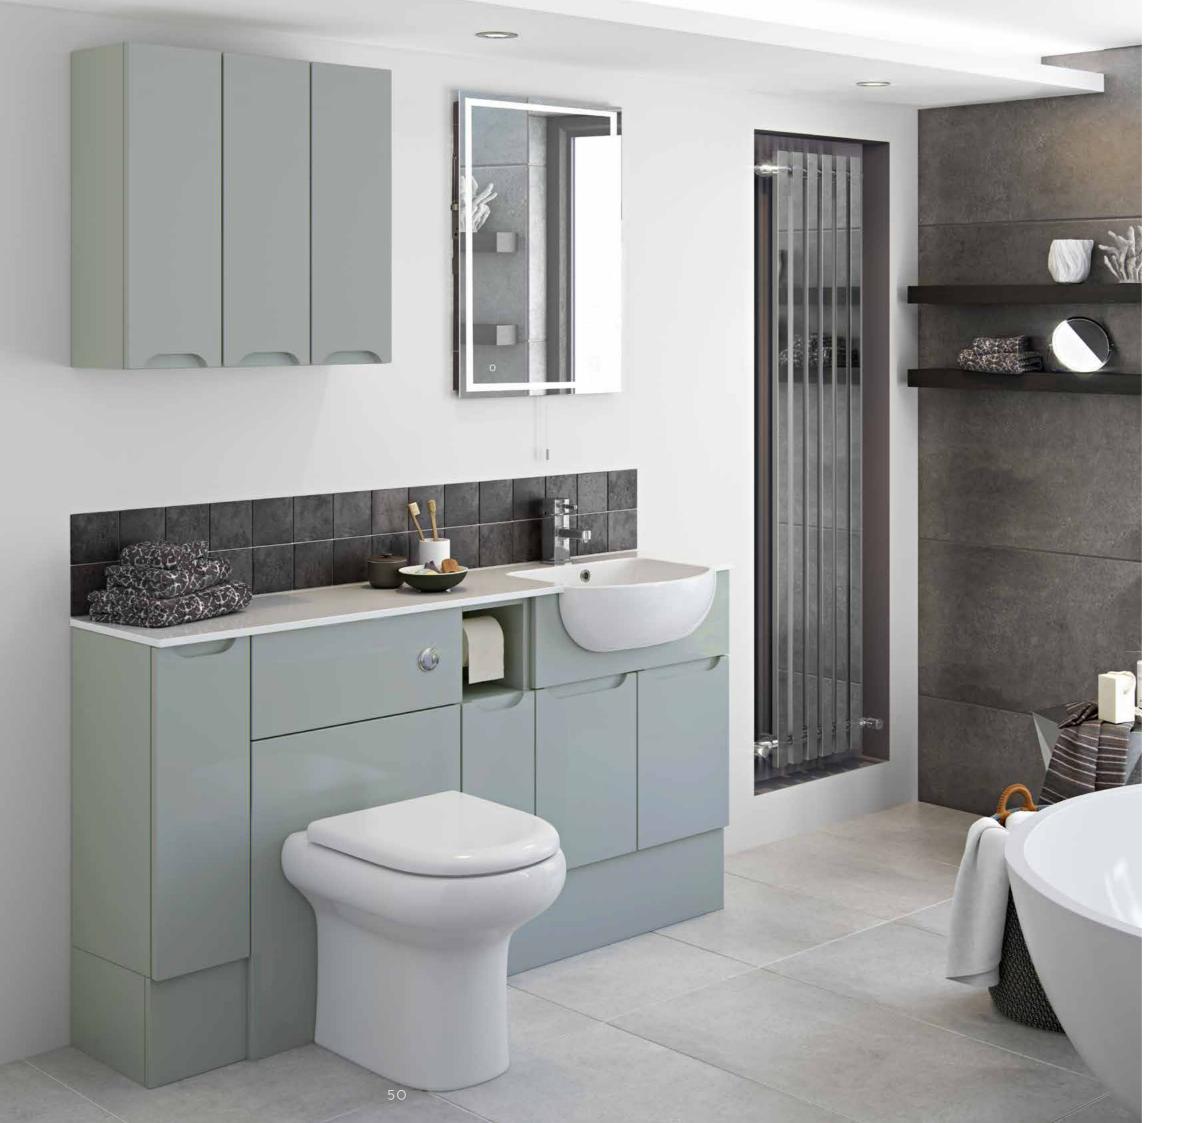

Round Arco mineral cast basin to suit 320 deep cabinets with 30mm rim

Featuring our Round Arco semi recessed basin with all-in-one worktop wing, this pull handle bathroom in Fjord Green with co-ordinated cabinets provides units that look as good on the inside as they do on the outside.

#### SHOWN WITH:

Round Arco Wing Mineral Cast Basin 1610 Wide Chrome Contemporary Square Tap Levanto Back To Wall Pan Small Round Cistern Button in Chrome Finish Piazza LED Mirror Fjord Green Matt Co-ordinated Cabinet