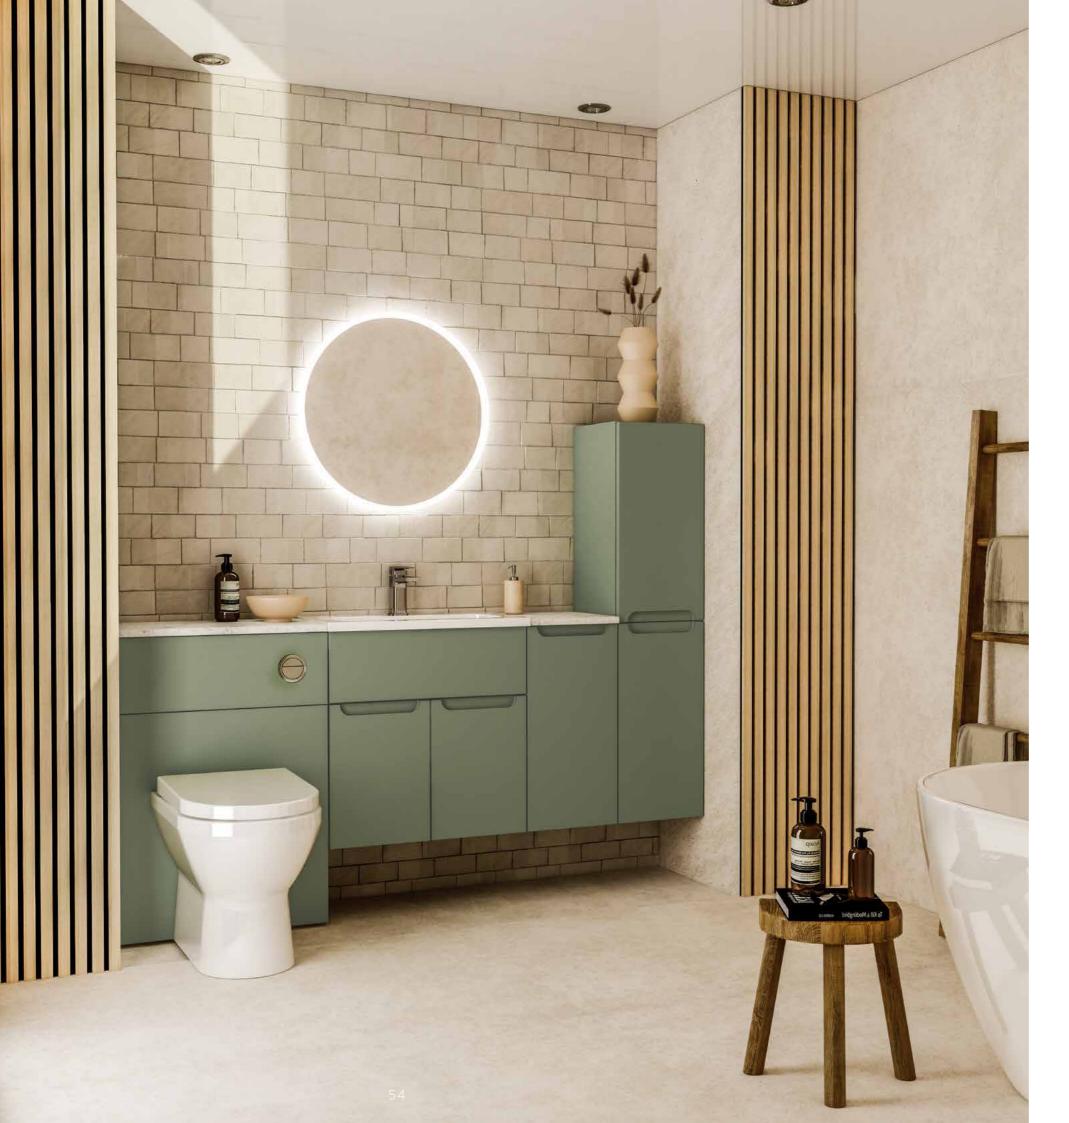

With its integrated pull handle design finished in Alby Blue, this clean uncluttered look is complemented with Fusion 12mm solid surface worktops in Ice Blue. The large Ariel LED mirror provides a practical yet dramatic feature to complete the look.

Round Arco mineral cast basin to suit 320 deep cabinets with 30mm rim

#### SHOWN WITH:

Round Arco 320 Deep Mineral Cast Basin Chrome Avra Tap Round Arco Back to Wall Pan Large Round Cistern Button in Chrome Finish Fusion 12mm Ice Blue Worktop Ariel 3 LED mirror Alby Blue Matt Co-ordinated Cabinet