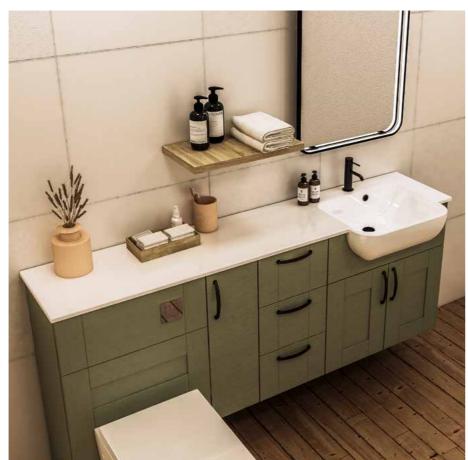

The Reed Green woodgrain finish adds a contemporary twist to this traditional shaker door, particularly when combined with wall hung furniture which extends the visible floor area to create a sense of space.

#### SHOWN WITH:

Square Arco Wing Mineral Cast Basin 1610 Wide Black Matt Round Tap Square Arco Wall Hung Pan Square Cistern Button in Chrome Finish Moon Rectangular LED Mirror Matt Black Bow Handle (TH708) Reed Green Matt Co-ordinated Cabinet