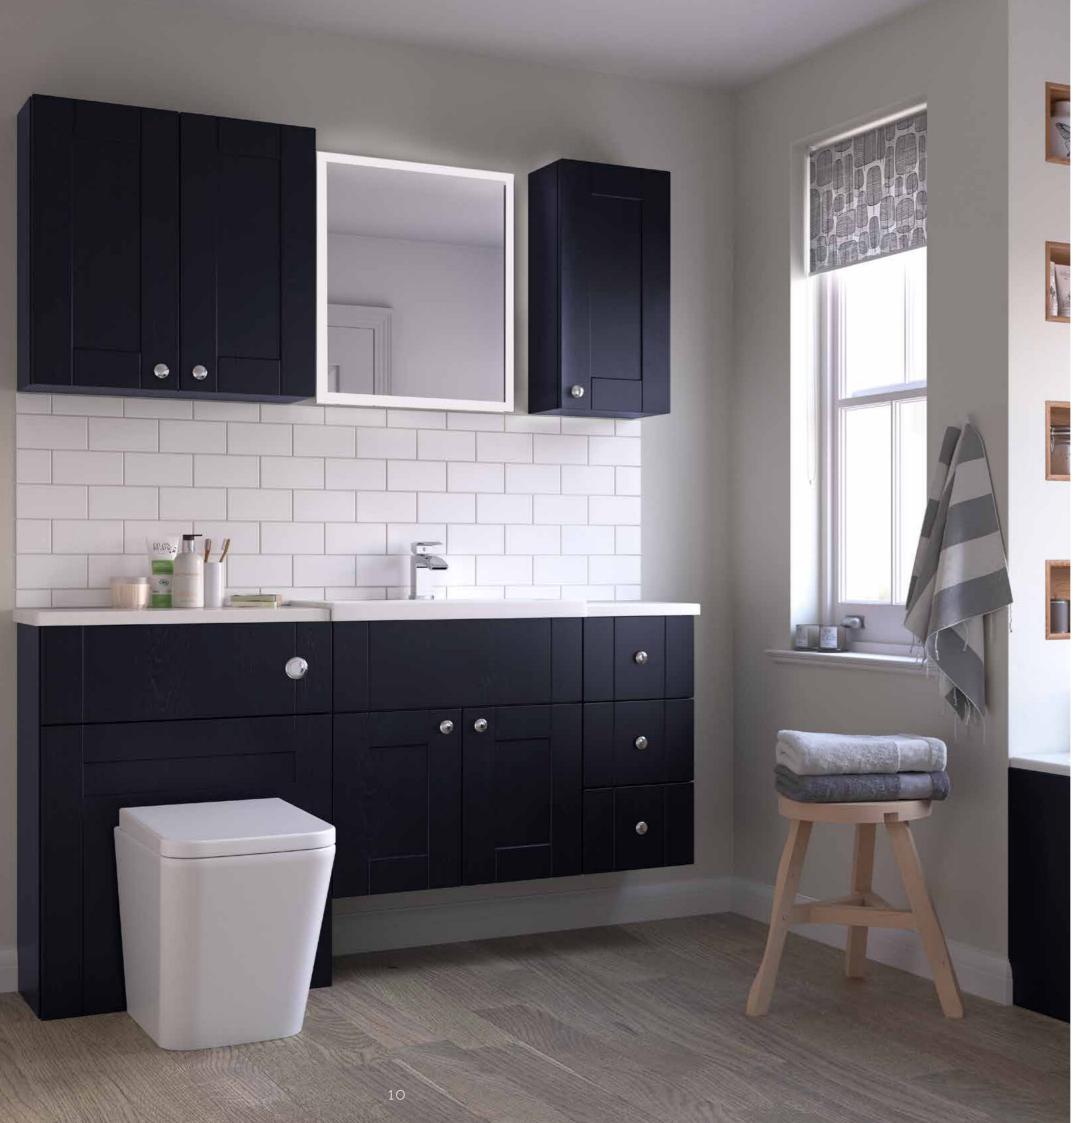

The combination of this shaker door in Diamond Grey with a woodgrain texture looks striking when combined with brass finished fittings. The frameless mirror wall cabinet provides useful extra storage space.

Round Arco 320 Deep Mineral Cast Basin
Brass Brushed Avra Tap
Round Arco Back To Wall Pan
Large Round Cistern Button in Brushed Brass Finish
Luna Grigio Matt Laminate Worktop
Frameless Mirror Wall Cabinet
Square Satin Brass 'D' Handle (TH706)
Diamond Grey Matt Co-ordinated Cabinet