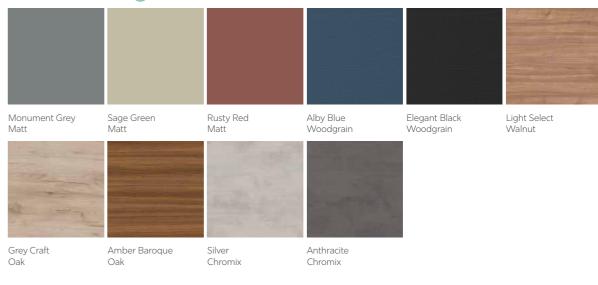

## Choose your door design

Choosing your door style and finish is important. Colour match to your desired bathroom finish or choose a contrast to suit your personality.

#### Slab F FOIL WRAPPED DOOR M MFC SLAB DOOR GLOSS SLAB, MATT SLAB & MATT GRAIN SLAB F F F Reed Green White \* Anthracite Dust Grey Sky Blue Alby Blue Gloss M M (F) Fjord Green Monument Grey Sage Green Rusty Red Alby Blue Elegant Black Woodgrain Woodgrain Light Select Grey Craft Amber Baroque Anthracite Walnut Chromix Chromix

56