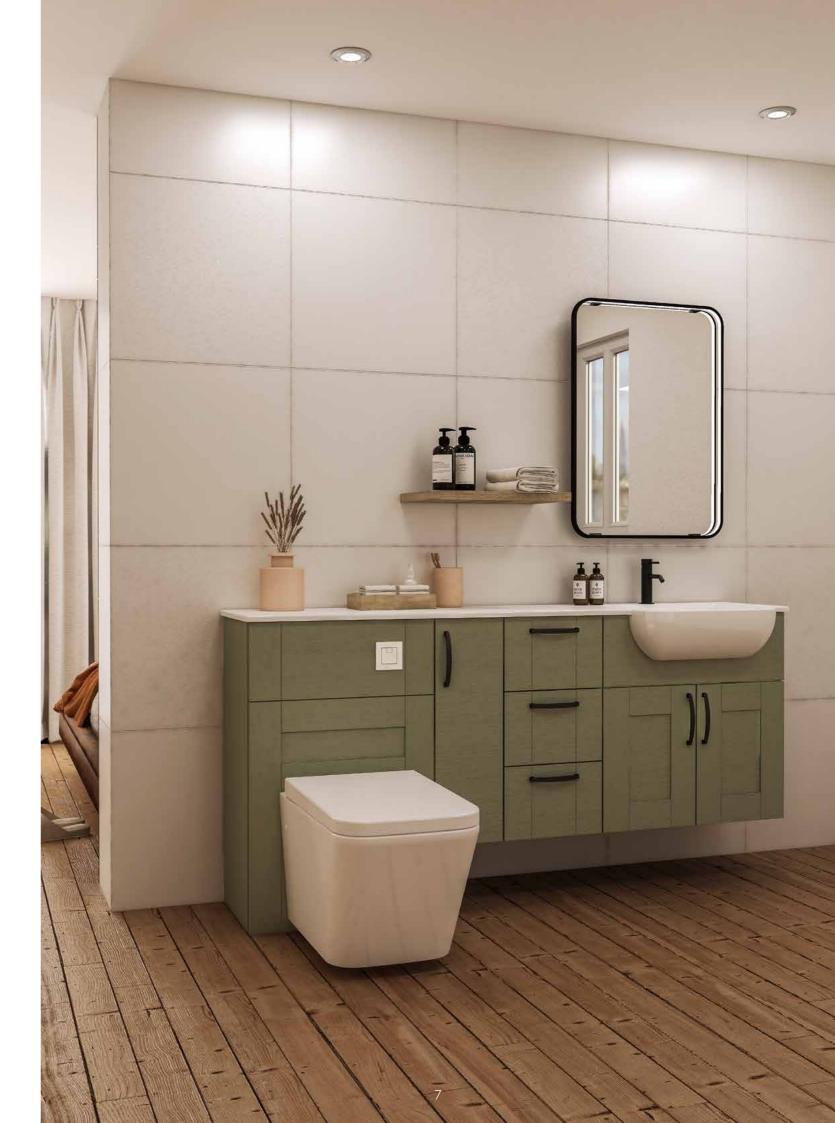

The Reed Green woodgrain finish adds a contemporary twist to this traditional shaker door, particularly when combined with wall hung furniture which extends the visible floor area to create a sense of space.

#### SHOWN WITH:

Square Arco Wing Mineral Cast Basin 1610 Wide Black Matt Round Tap Square Arco Wall Hung Pan Square Cistern Button in Chrome Finish Moon Rectangular LED Mirror Matt Black Bow Handle (TH708) Reed Green Matt Co-ordinated Cabinet