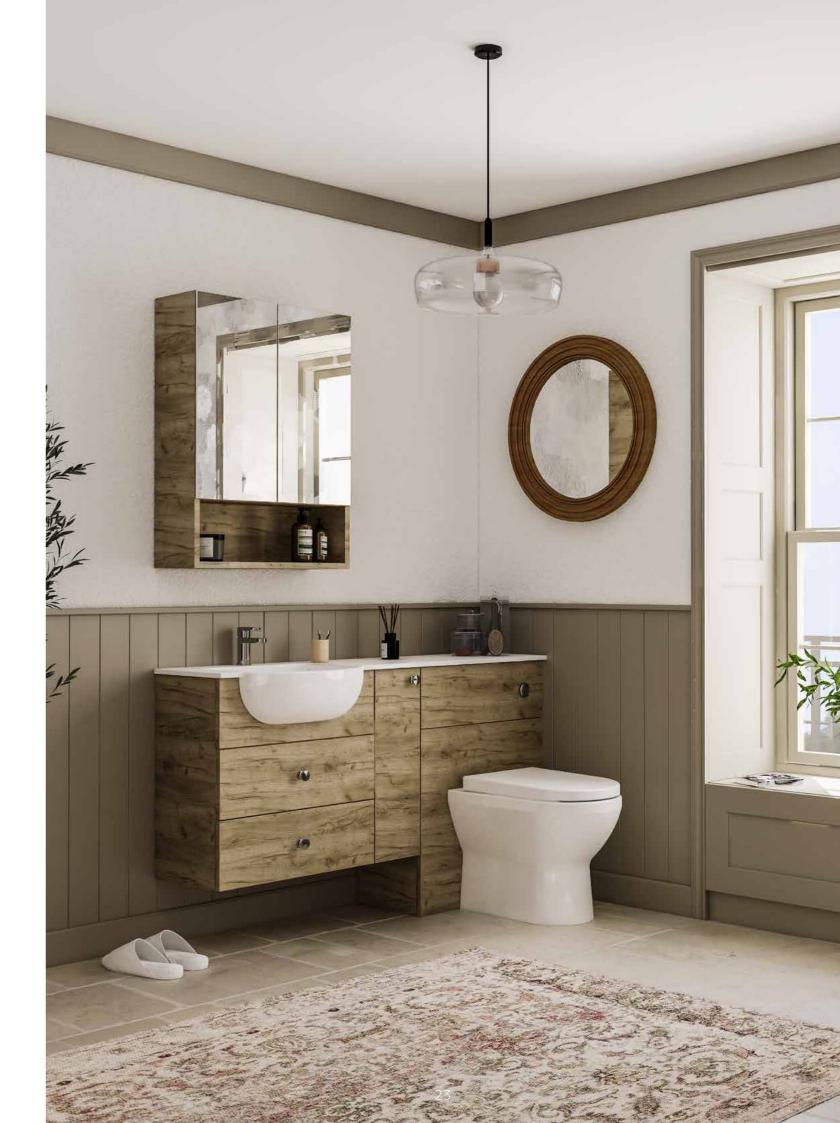

For a completely handleless look these cabinets have been fitted with Push to Open drawers and doors to complement the clean and modernistic slab doors which are shown here in Fjord Green finish. The Oxford LED mirror provides the finishing touch.

Quadro 460 Deep Ceramic Basin with 18mm Rim Black Matt Round Tap Arco Round Wall Hung Pan Square Cistern Button in Chrome Finish Fusion 12mm Essente Worktop Oxford LED Mirror Push to Open Handeless Fronts Fjord Green Matt Co-ordinated Cabinet