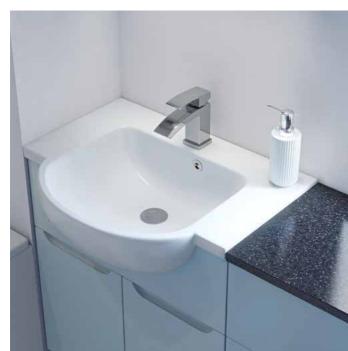

Quadro 460 deep ceramic basin with 18mm rim

This compact bathroom with pull handle fronts finished in Sky Blue creates a cool contemporary look. Valuable storage space is created by featuring a 400mm wide WC cabinet and frameless mirror wall cabinet.

#### SHOWN WITH:

Round Arco 320 Deep Mineral Cast Basin Chrome Square Curved Tap Round Arco Back To Wall Pan Small Round Cistern Button in Chrome Finish Black Cluster Gloss Laminate Worktop Frameless Mirror Wall Cabinet Sky Blue Matt Co-ordinated Cabinet