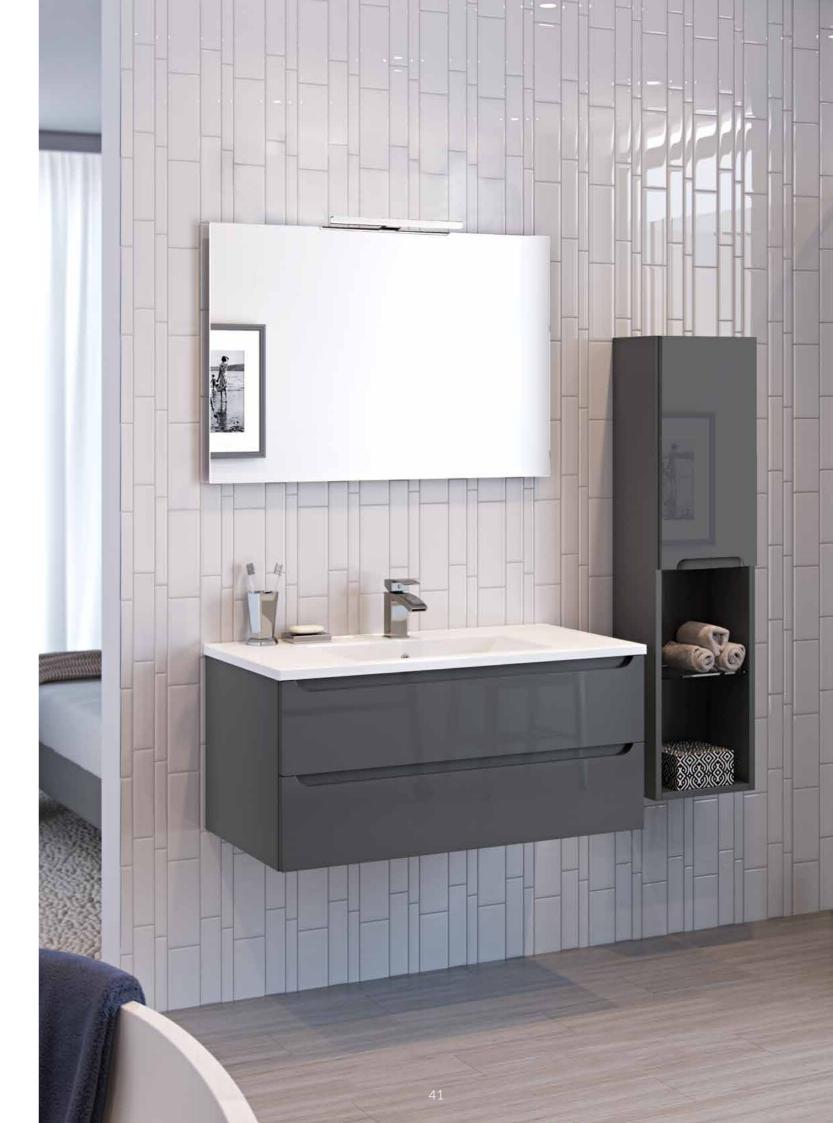

These modular cabinets provide a minimalist look enhanced by the integral pull handle doors in Anthracite Gloss. By featuring a 460mm deep ceramic drawer basin with Midi frameless wall hung mirror cabinet, a surprising amount of storage space is created.

Quadro 460 deep ceramic basin with 18mm rim

#### SHOWN WITH:

Quadro 460 Deep Ceramic Basin with 18mm Rim Chrome Square Curved Tap Universal Wall Hung Mirror with Aalto LED over light Midi Wall Hung Dresser Cabinet 1150 High Anthracite Matt Co-ordinated Cabinet (Not available in gloss finish)