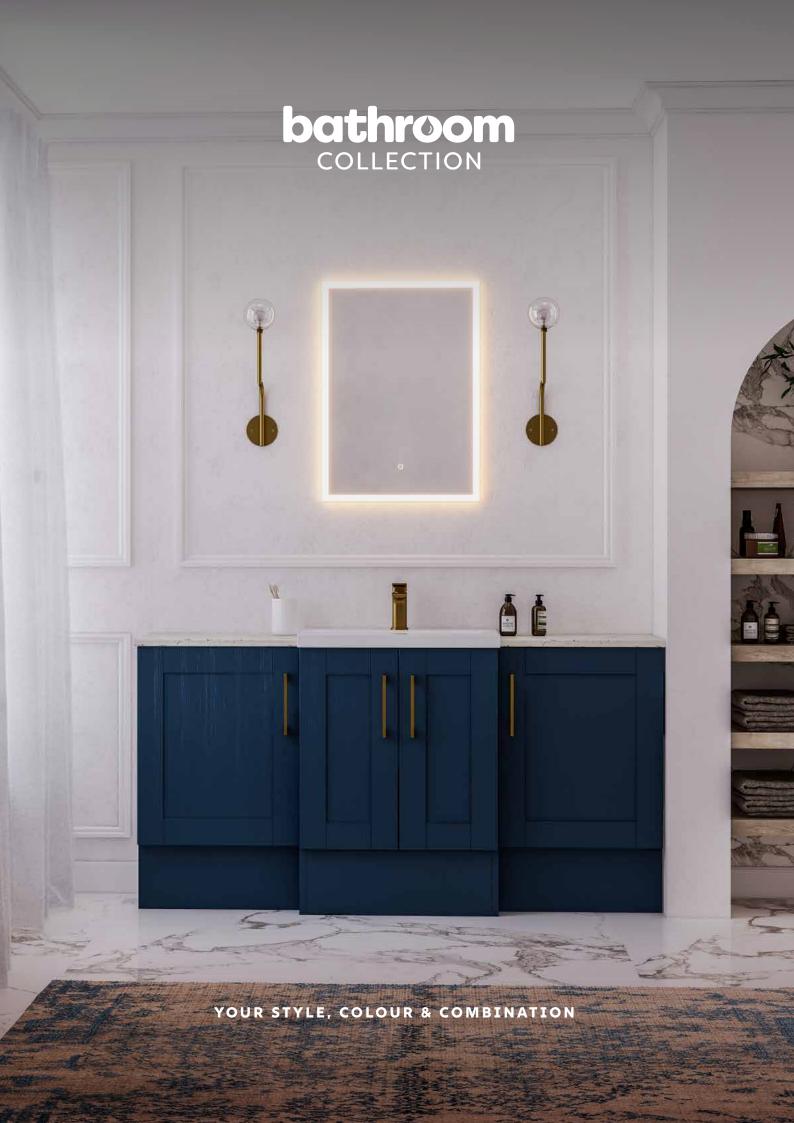

### YOURSTYLE

Each of the three bathroom styles boast unique characteristics and finishes to suit different tastes and preferences.

Whether you're looking for the classic, timeless design of the Shaker or a modern, uncluttered look with Pull Handle or Slab which is even more customisable with a wide range of colours and handles, we have something for you.

## YOURCOLOUR

Our wide range of colours and finishes are great for choosing a new bathroom, as it allows you to personalize your space and create the look and feel you want. With many options available, you can easily find the perfect mixture of colours and finishes to match your style and preference.

### YOURCOMBINATION

Create a bathroom layout that maximises the available space and incorporates all the design features and fixtures you need. Our furniture offers a range of benefits, including increased functionality, improved organisation and a more polished and cohesive look.

| SHAKER BATHROOMS                  | 4  |
|-----------------------------------|----|
| SLAB BATHROOMS                    | 14 |
| PULL HANDLE BATHROOMS             | 38 |
| Choose your door & cabinet finish | 56 |
| Choose your worktop & handle      | 58 |
| Clever ideas for your bathroom    | 60 |
| Cabinet benefits                  | 63 |