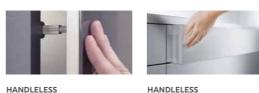

### **Push to Open**

HANDLELESS Surcharge

Push to open allows the handleless operation of doors and drawers by pressing the front to access the interior of the cabinet. Cannot be supplied with soft close operation.

Please note: Soft close systems are removed from doors and drawers when the 'HANDLELESS' push to open option is ordered

2