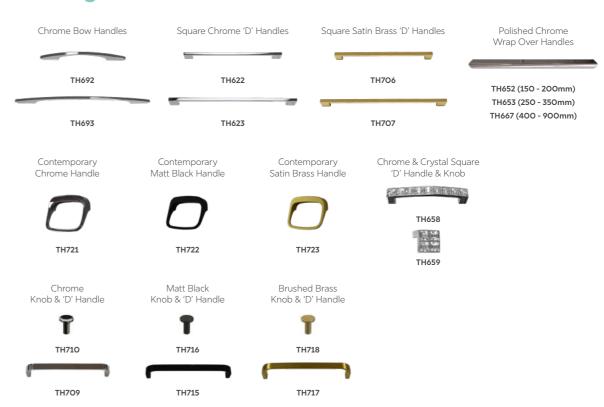

# Choose your handle

Choosing the right handle enables you to make an individual statement about you and your bathroom.

#### **Inclusive Handle Selection**

### **Surcharge Premium Handle Selection**

59