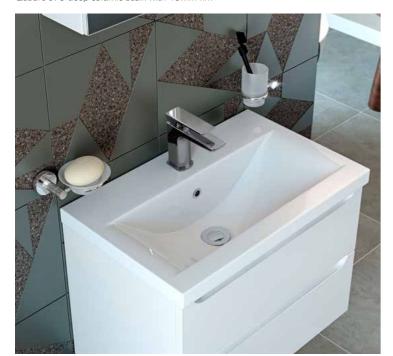

Quadro 390 deep ceramic basin with 40mm rim

#### SHOWN WITH:

Quadro 390 Deep Ceramic Basin with 40mm rim Brass Brushed Avra Tap Italia Marble Matt Laminate Worktop Lunar LED Mirror Cabinet Square Satin Brass 'D' Handle (TH706) Alby Blue Matt Co-ordinated Cabinet