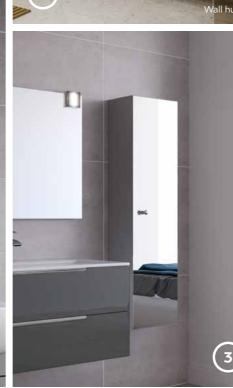

This modular wall hung basin cabinet in Anthracite Gloss blends perfectly with the frameless mirrored Midi cabinet and universal mirror to create a very stylish and reflective design.

#### SHOWN WITH:

Quadro 46O Deep Ceramic Basin with 18mm Rim
Chrome Square Curved Tap
Universal Wall Hung Mirror with two Pulse Square LED Mirror Lights
Midi Frameless Mirrored Wall Cabinet 115O High
Polished Chrome Wrap Over Handle (TH667)
Anthracite Matt Co-ordinated Cabinet (Not available in gloss finish)