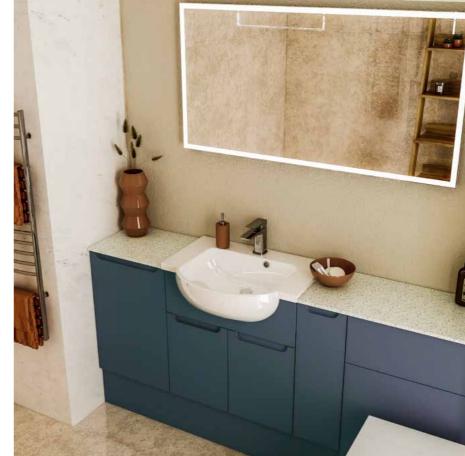

With its integrated pull handle design finished in Alby Blue, this clean uncluttered look is complemented with Fusion 12mm solid surface worktops in Ice Blue. The large Ariel LED mirror provides a practical yet dramatic feature to complete the look.

Round Arco mineral cast basin to suit 320 deep cabinets with 30mm rim

#### SHOWN WITH:

Round Arco 320 Deep Mineral Cast Basin Chrome Avra Tap Round Arco Back to Wall Pan Large Round Cistern Button in Chrome Finish Fusion 12mm Ice Blue Worktop Ariel 3 LED mirror Alby Blue Matt Co-ordinated Cabinet