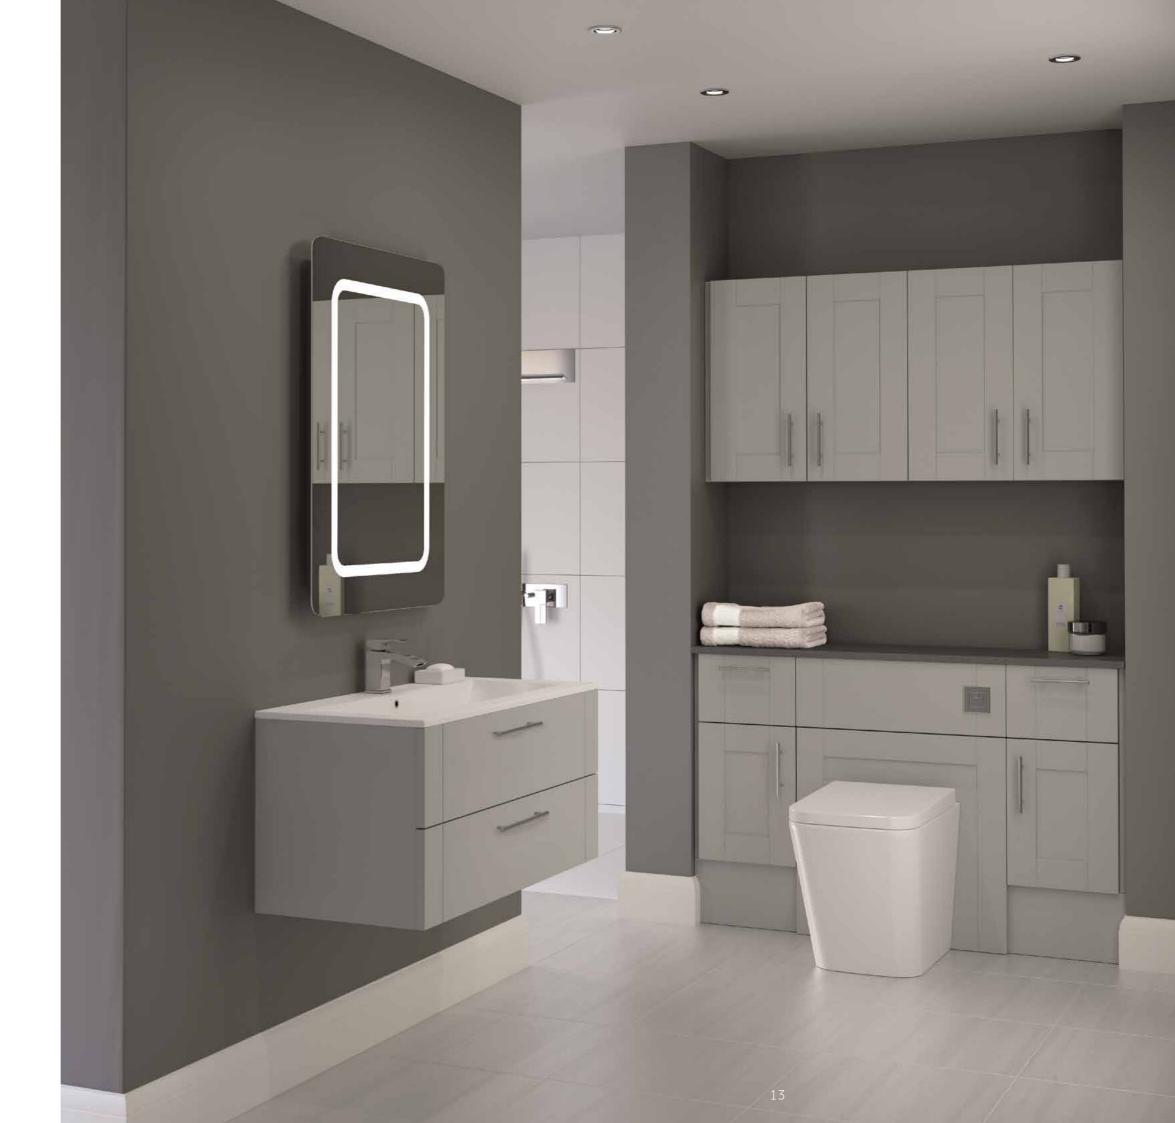

This modular wall hung basin cabinet in Anthracite Gloss blends perfectly with the frameless mirrored Midi cabinet and universal mirror to create a very stylish and reflective design.

#### SHOWN WITH:

Quadro 46O Deep Ceramic Basin with 18mm Rim
Chrome Square Curved Tap
Universal Wall Hung Mirror with two Pulse Square LED Mirror Lights
Midi Frameless Mirrored Wall Cabinet 115O High
Polished Chrome Wrap Over Handle (TH667)
Anthracite Matt Co-ordinated Cabinet (Not available in gloss finish)