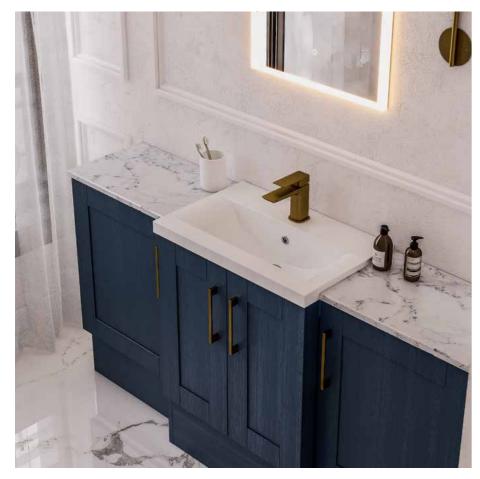

This bathroom combines the classical appearance of a shaker door in Alby Blue woodgrain with traditional brass brushed features such as handles and taps. An additional feature to add interest to the design can be created by using two different depths of furniture.

Quadro 390 deep ceramic basin with 40mm rim

#### SHOWN WITH:

Quadro 390 Deep Ceramic Basin with 40mm rim Brass Brushed Avra Tap Italia Marble Matt Laminate Worktop Lunar LED Mirror Cabinet Square Satin Brass 'D' Handle (TH706) Alby Blue Matt Co-ordinated Cabinet