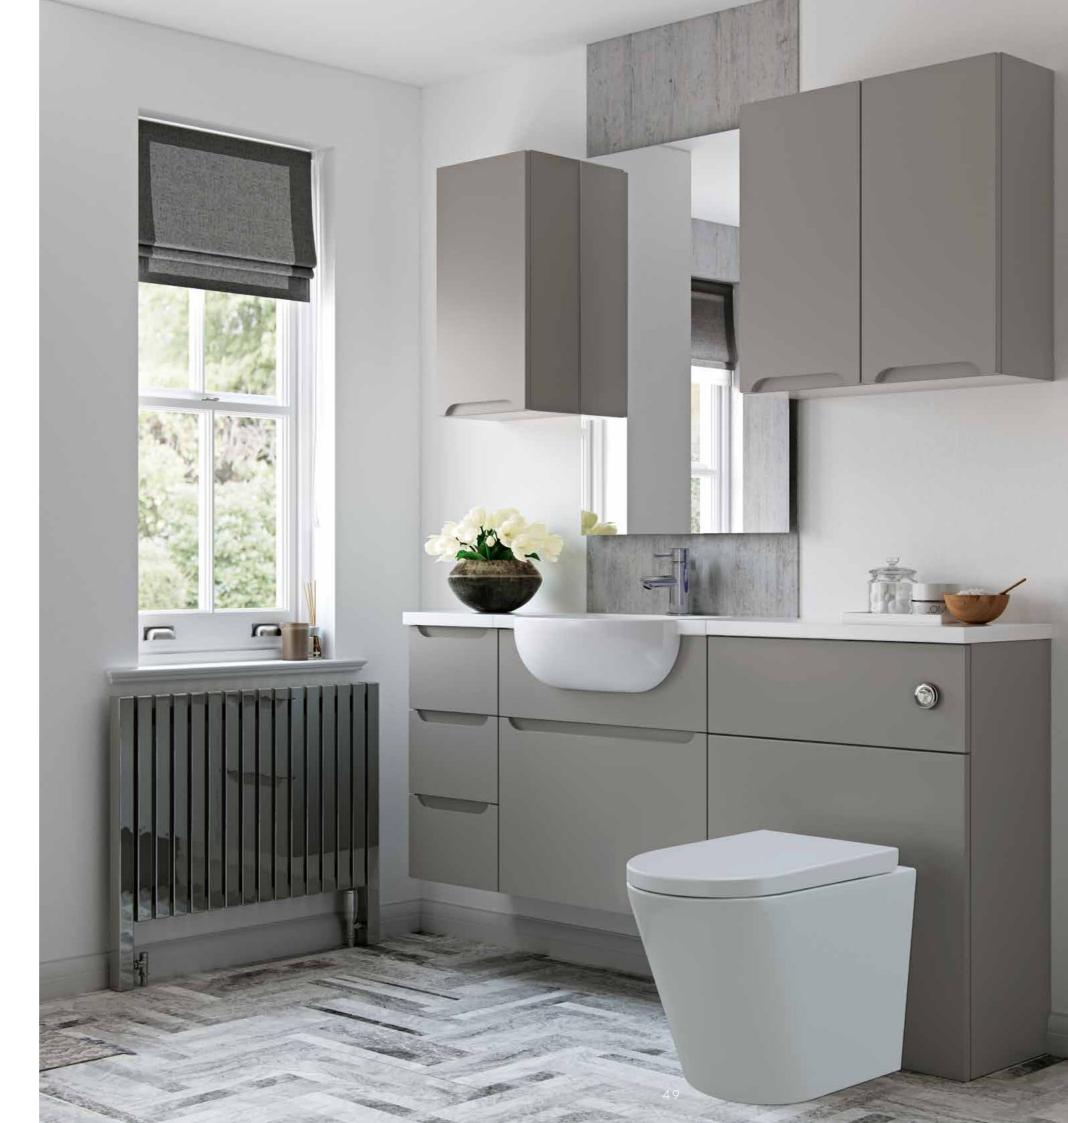

With its integrated pull handle design finished in Alby Blue, this clean uncluttered look is complemented with Fusion 12mm solid surface worktops in Ice Blue. The large Ariel LED mirror provides a practical yet dramatic feature to complete the look.

Round Arco mineral cast basin to suit 320 deep cabinets with 30mm rim

#### SHOWN WITH:

Round Arco 320 Deep Mineral Cast Basin Chrome Avra Tap Round Arco Back to Wall Pan Large Round Cistern Button in Chrome Finish Fusion 12mm Ice Blue Worktop Ariel 3 LED mirror Alby Blue Matt Co-ordinated Cabinet