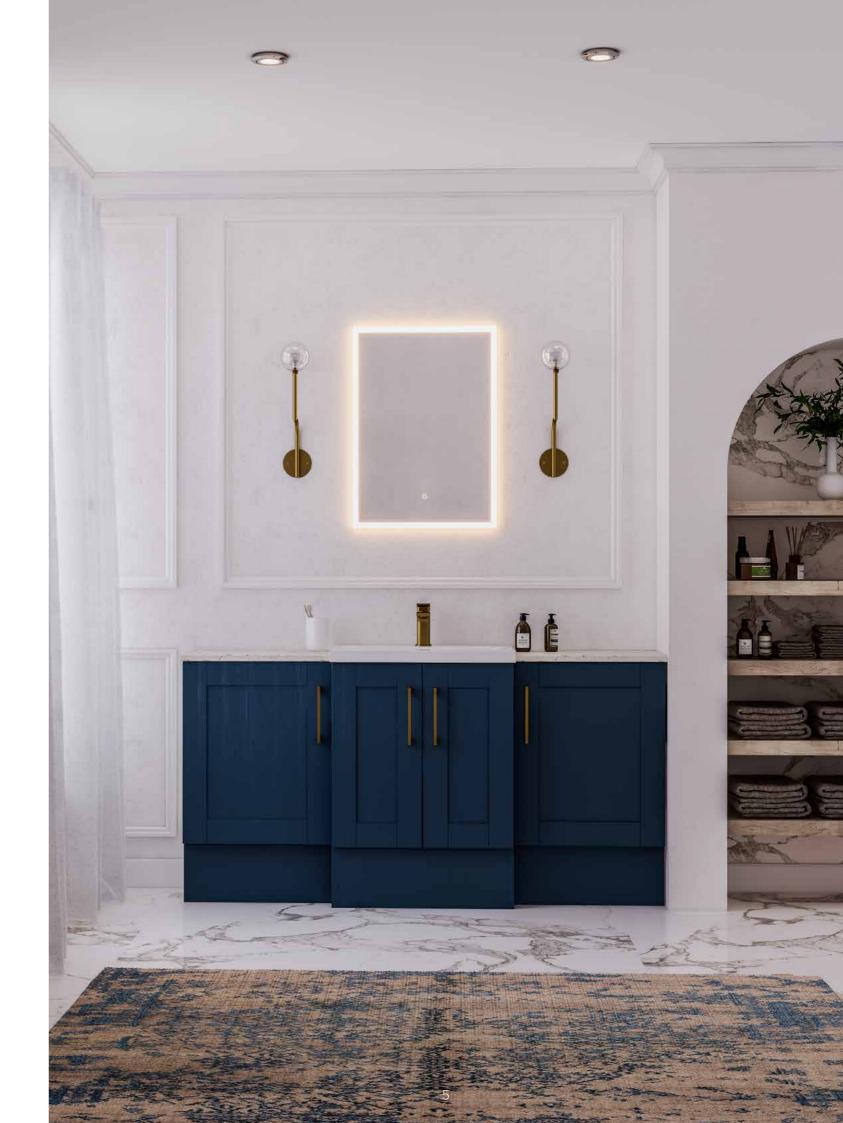

This bathroom combines the classical appearance of a shaker door in Alby Blue woodgrain with traditional brass brushed features such as handles and taps. An additional feature to add interest to the design can be created by using two different depths of furniture.

Quadro 390 deep ceramic basin with 40mm rim

#### SHOWN WITH:

Quadro 390 Deep Ceramic Basin with 40mm rim Brass Brushed Avra Tap Italia Marble Matt Laminate Worktop Lunar LED Mirror Cabinet Square Satin Brass 'D' Handle (TH706) Alby Blue Matt Co-ordinated Cabinet