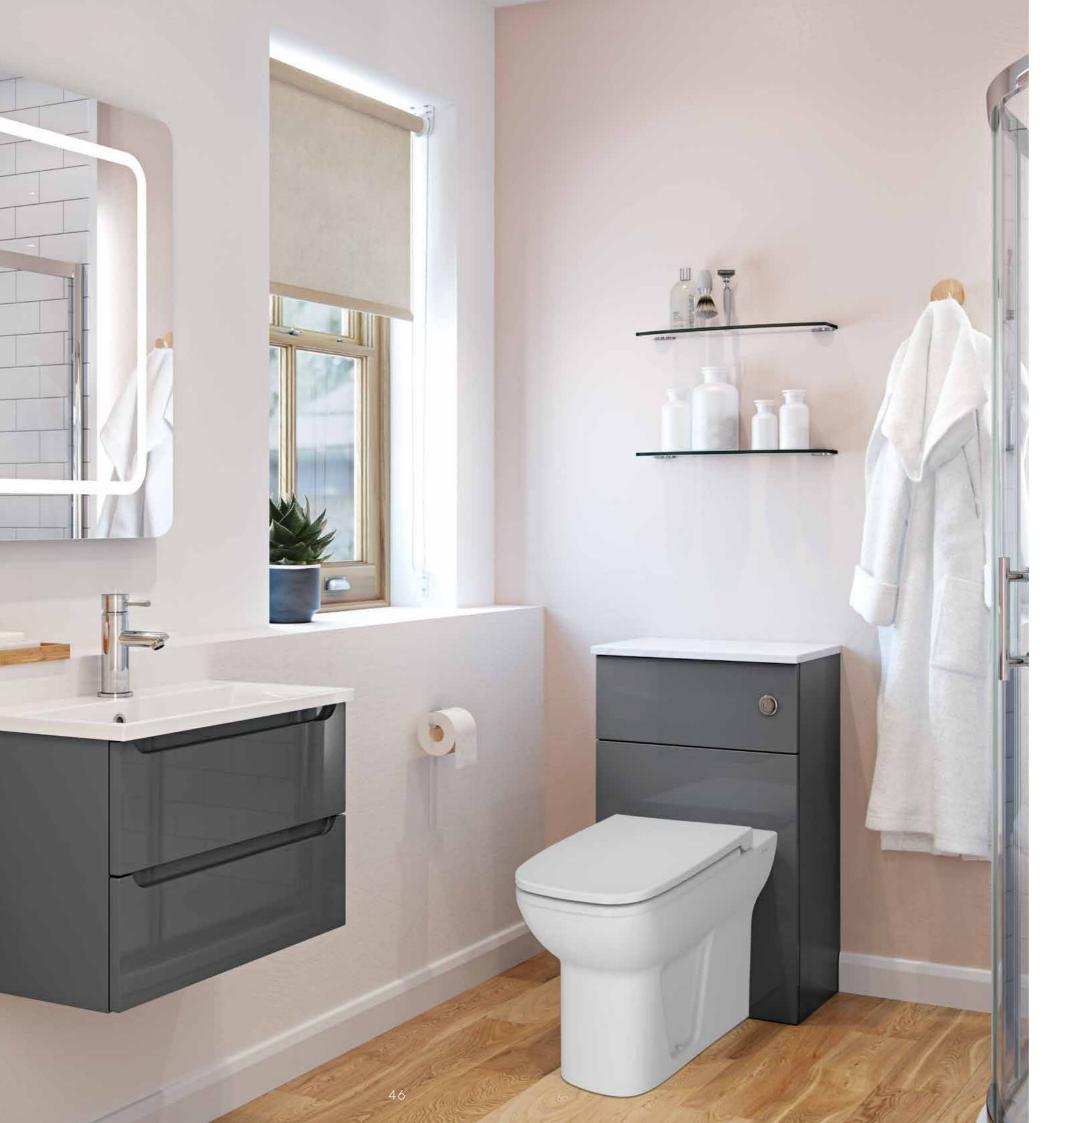

Featuring wall hung cabinets and a Round Arco toilet pan to create a feeling of space. Finished in Dust Grey with a coordinated matching cabinet, a look that combines well with so many decors.

#### SHOWN WITH:

Round Arco Wing Mineral Cast Basin 1610 Wide Chrome Contemporary Square Tap Round Arco Wall Hung Pan Large Round Cistern Button in Chrome Finish Piazza LED Mirror Stainless Steel 'T' Bar handle (TH625) Dust Grey Matt Co-ordinated Cabinet