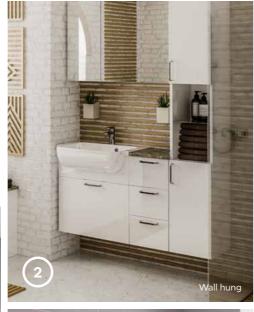

This bathroom combines the classical appearance of a shaker door in Alby Blue woodgrain with traditional brass brushed features such as handles and taps. An additional feature to add interest to the design can be created by using two different depths of furniture.

#### SHOWN WITH:

Quadro 390 Deep Ceramic Basin with 40mm rim Brass Brushed Avra Tap Italia Marble Matt Laminate Worktop Lunar LED Mirror Cabinet Square Satin Brass 'D' Handle (TH706) Alby Blue Matt Co-ordinated Cabinet