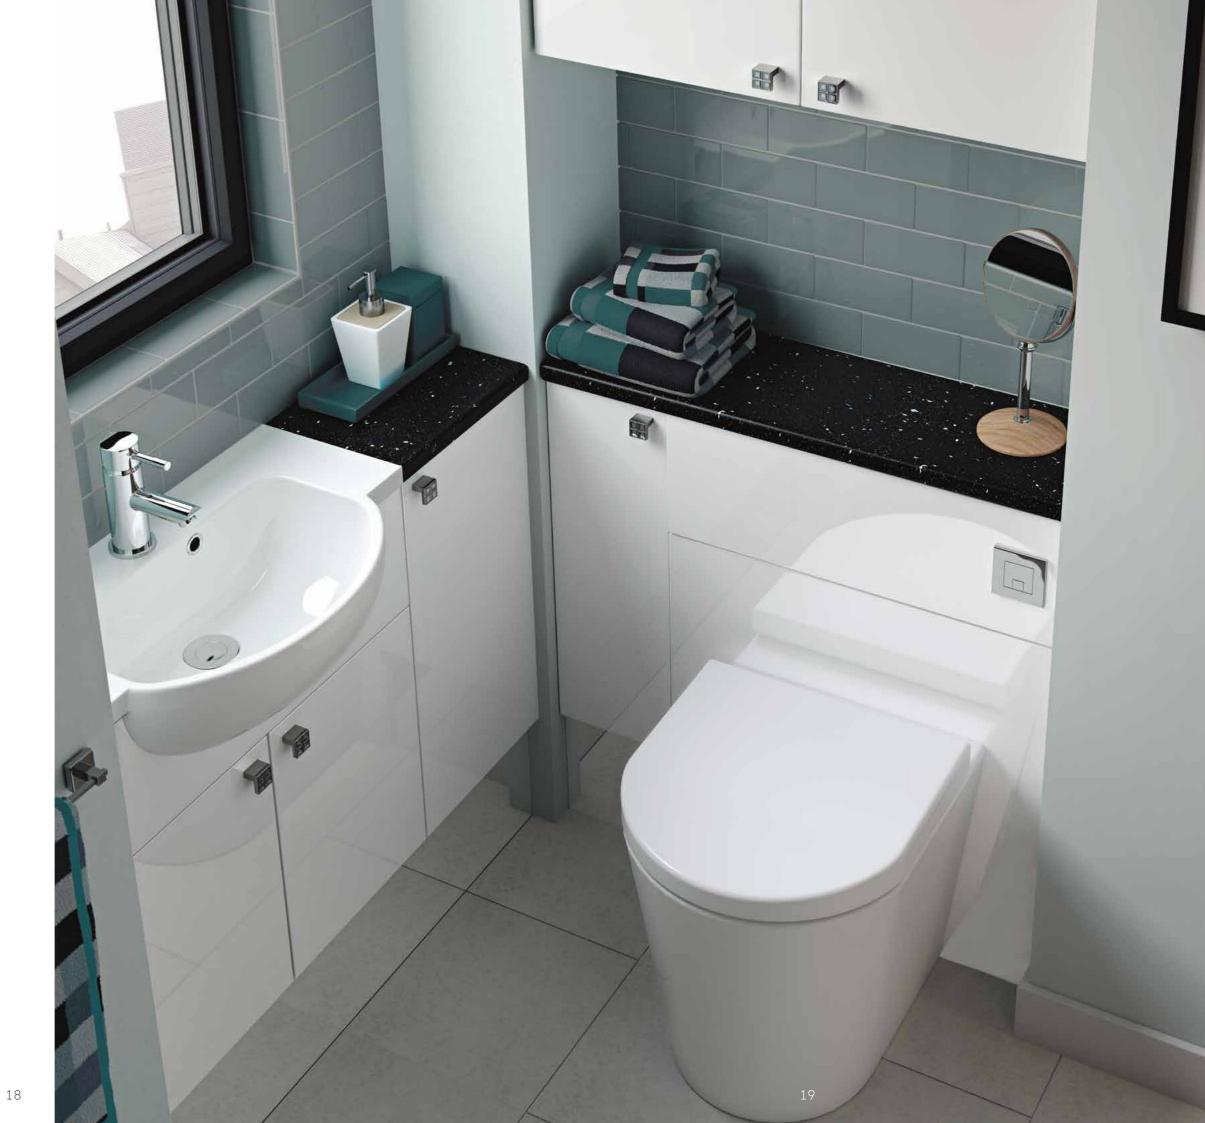

fittings and Square Arco semi-recessed basin to complete the design.





#### SHOWN WITH:

Square Arco 320 Deep Mineral Cast Basin
Black Matt Round Tap
Square Arco Back to Wall Pan
Large Round Cistern Button in Matt Black Finish
Fusion 12mm Copper Fleck Worktop
Moon Round LED mirror
Matt Black 'D' Handle (TH715)
Rusty Red Matt Matching Cabinet





When room space is at a premium this Gloss White Slab cloakroom arrangement offers a balanced layout by using reduced depth (220mm) cabinets in order to offer the maximum storage capacity in a compact area.



Round Arco 220 Deep Mineral Cast Basin Chrome Contemporary Round Tap Round Arco Back To Wall Pan Square Cistern Button in Chrome Finish Black Andromeda Matt Laminate Worktop Chrome & Crystal Knob (TH659) Gloss White Co-ordinated Cabinet







This modular wall hung basin cabinet in Anthracite Gloss blends perfectly with the frameless mirrored Midi cabinet and universal mirror to create a very stylish and reflective design.

#### SHOWN WITH:

Quadro 46O Deep Ceramic Basin with 18mm Rim
Chrome Square Curved Tap
Universal Wall Hung Mirror with two Pulse Square LED Mirror Lights
Midi Frameless Mirrored Wall Cabinet 115O High
Polished Chrome Wrap Over Handle (TH667)
Anthracite Matt Co-ordinated Cabinet (Not available in gloss finish)



A sense of natural harmony can be created by combining an open shelf mirrored display cabinet with the same matching finish as the run of wall hung basin cabinets. The all-in-one Round Arco basin with worktop completes the look.

Round Arco wing mineral cast basin with combined right hand wing