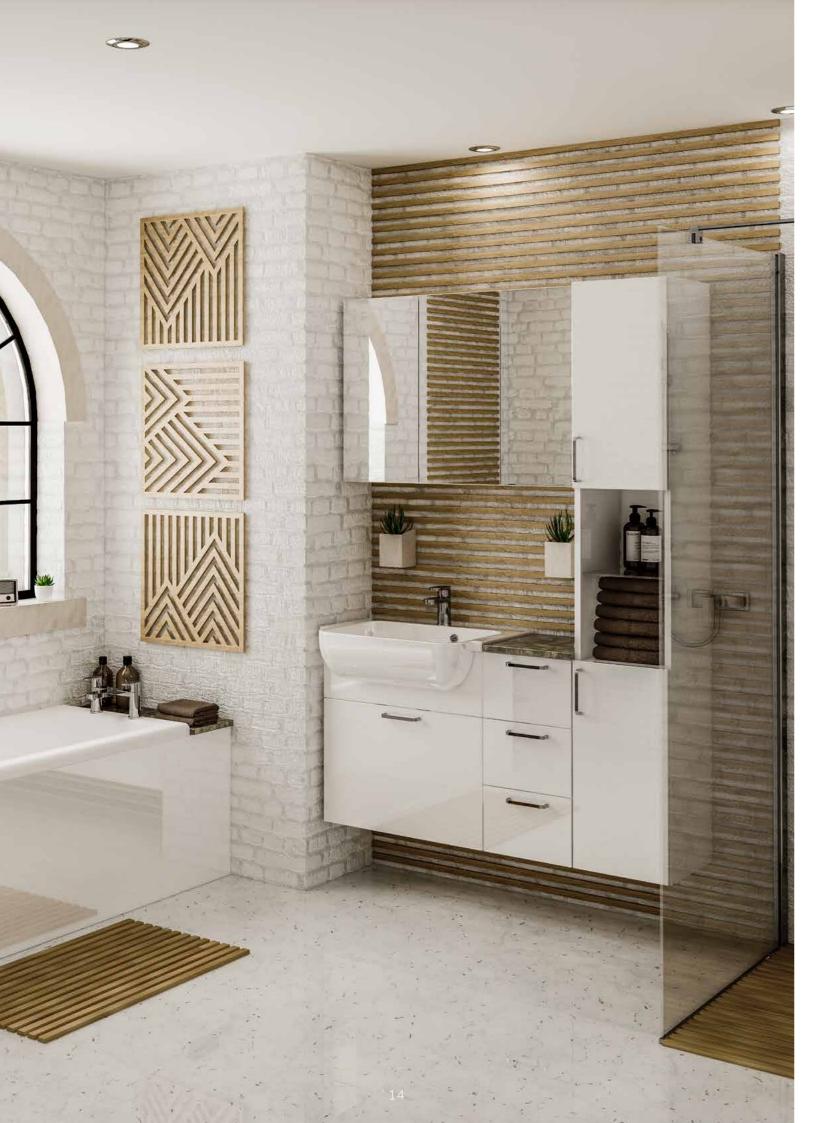

A sleek fitted bathroom featuring White Gloss slab doors creates a clean contemporary look, especially when fitted as wall hung cabinets. The furniture is combined with a Square Arco semi-recessed basin and a run of frameless mirror wall cabinets for easily accessed storage space.

Square Arco mineral cast basin to suit 320 deep cabinets with 35mm rim  $\,$ 

#### SHOWN WITH:

Square Arco 320 Deep Mineral Cast Basin Chrome Lugano Round Tap Fusion 20mm Parisian Cafe Worktop Frameless Mirror Wall Cabinets Chrome 'D' Handle (TH709) Gloss White Co-ordinated Cabinet