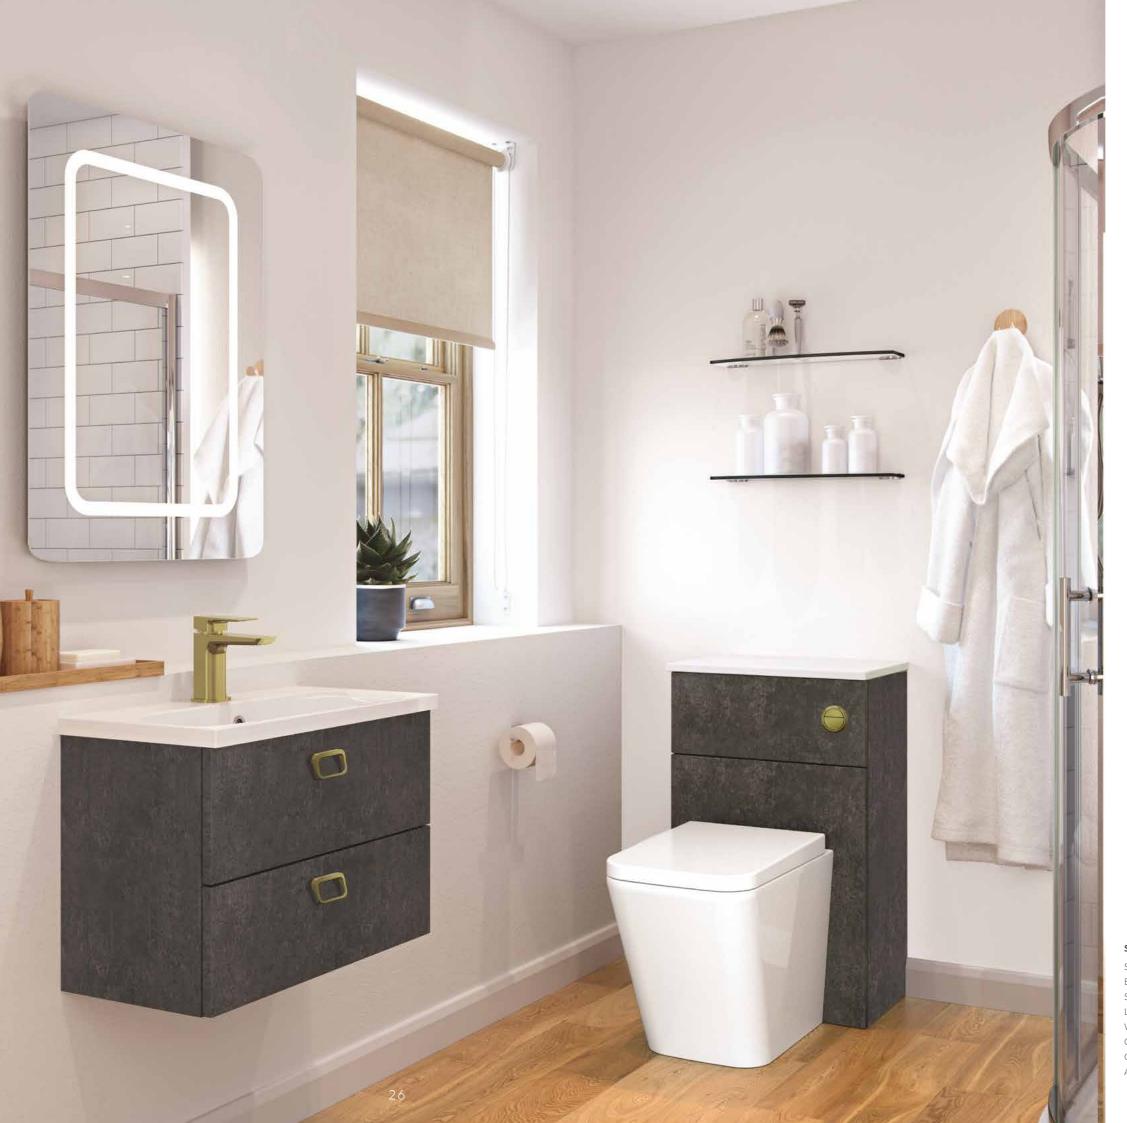

A small cloakroom shouldn't be hidden away and this Alby Blue cabinet in a Matt Slab finish instead creates a high impact look. The reduced depth (220mm) cabinet with Simplicity Plus basin and Bordo close couple pan have been used to maximise the space available.

Simplicity Plus mineral cast basin to suit 220 deep cabinets with 25mm rim

#### SHOWN WITH:

Simplicity Plus 220 Deep Mineral Cast Basin Chrome Contemporary Square Tap Bordo Close Coupled Pan Espa LED Mirror Stainless Steel 'T' Bar Handle (TH625) Alby Blue Matt Co-ordinated Cabinet