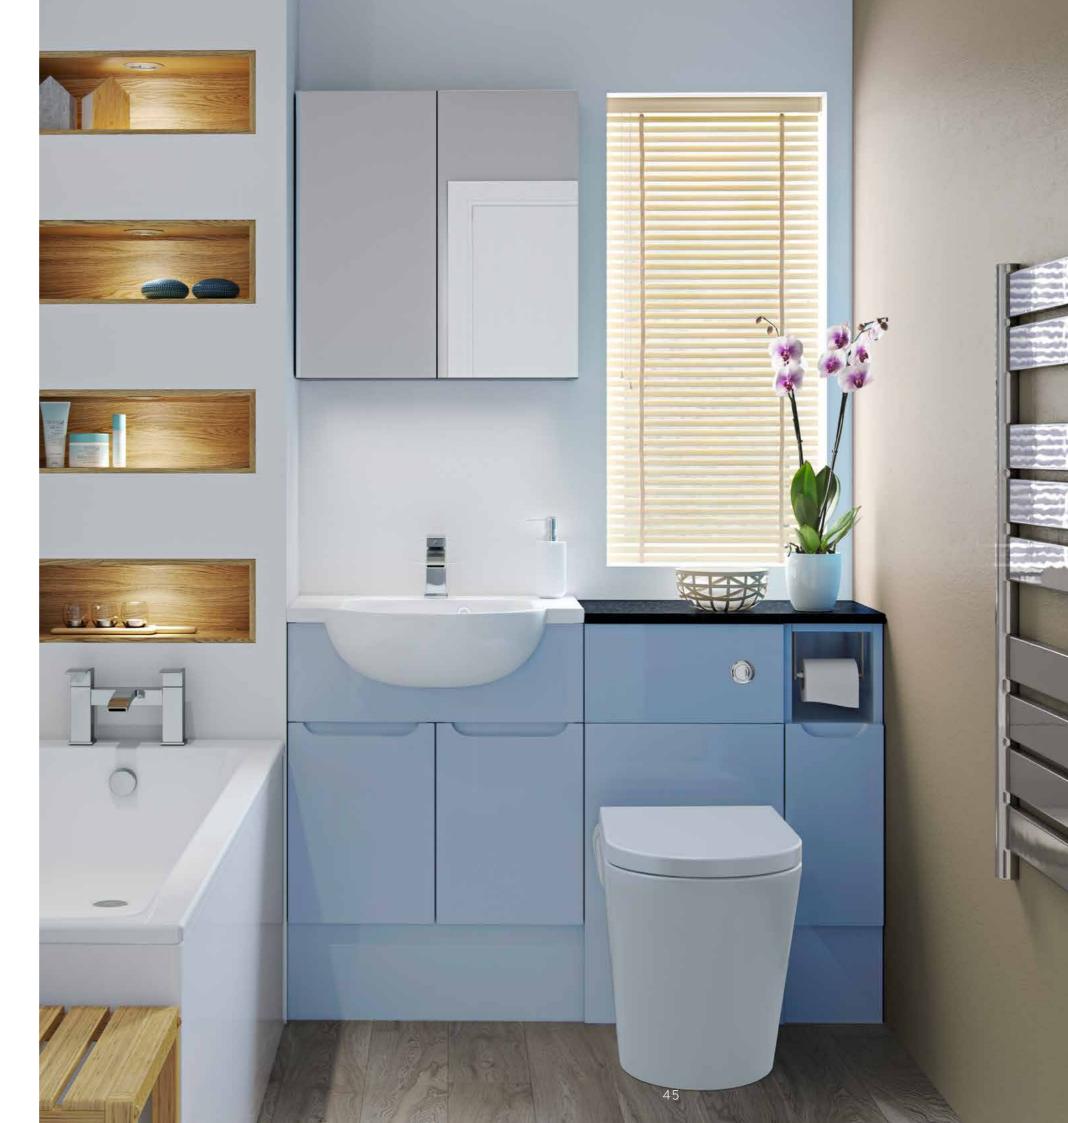

With its integrated pull handle design finished in Alby Blue, this clean uncluttered look is complemented with Fusion 12mm solid surface worktops in Ice Blue. The large Ariel LED mirror provides a practical yet dramatic feature to complete the look.

#### SHOWN WITH:

Round Arco 320 Deep Mineral Cast Basin Chrome Avra Tap Round Arco Back to Wall Pan Large Round Cistern Button in Chrome Finish Fusion 12mm Ice Blue Worktop Ariel 3 LED mirror Alby Blue Matt Co-ordinated Cabinet