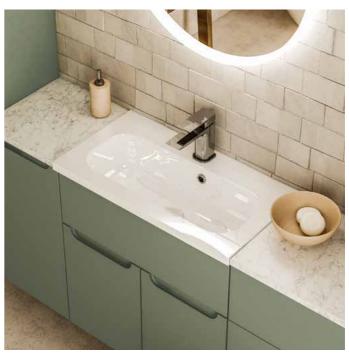

This bathroom combines the classical appearance of a shaker door in Alby Blue woodgrain with traditional brass brushed features such as handles and taps. An additional feature to add interest to the design can be created by using two different depths of furniture.

Quadro 390 deep ceramic basin with 40mm rim

#### SHOWN WITH:

Quadro 390 Deep Ceramic Basin with 40mm rim Brass Brushed Avra Tap Italia Marble Matt Laminate Worktop Lunar LED Mirror Cabinet Square Satin Brass 'D' Handle (TH706) Alby Blue Matt Co-ordinated Cabinet