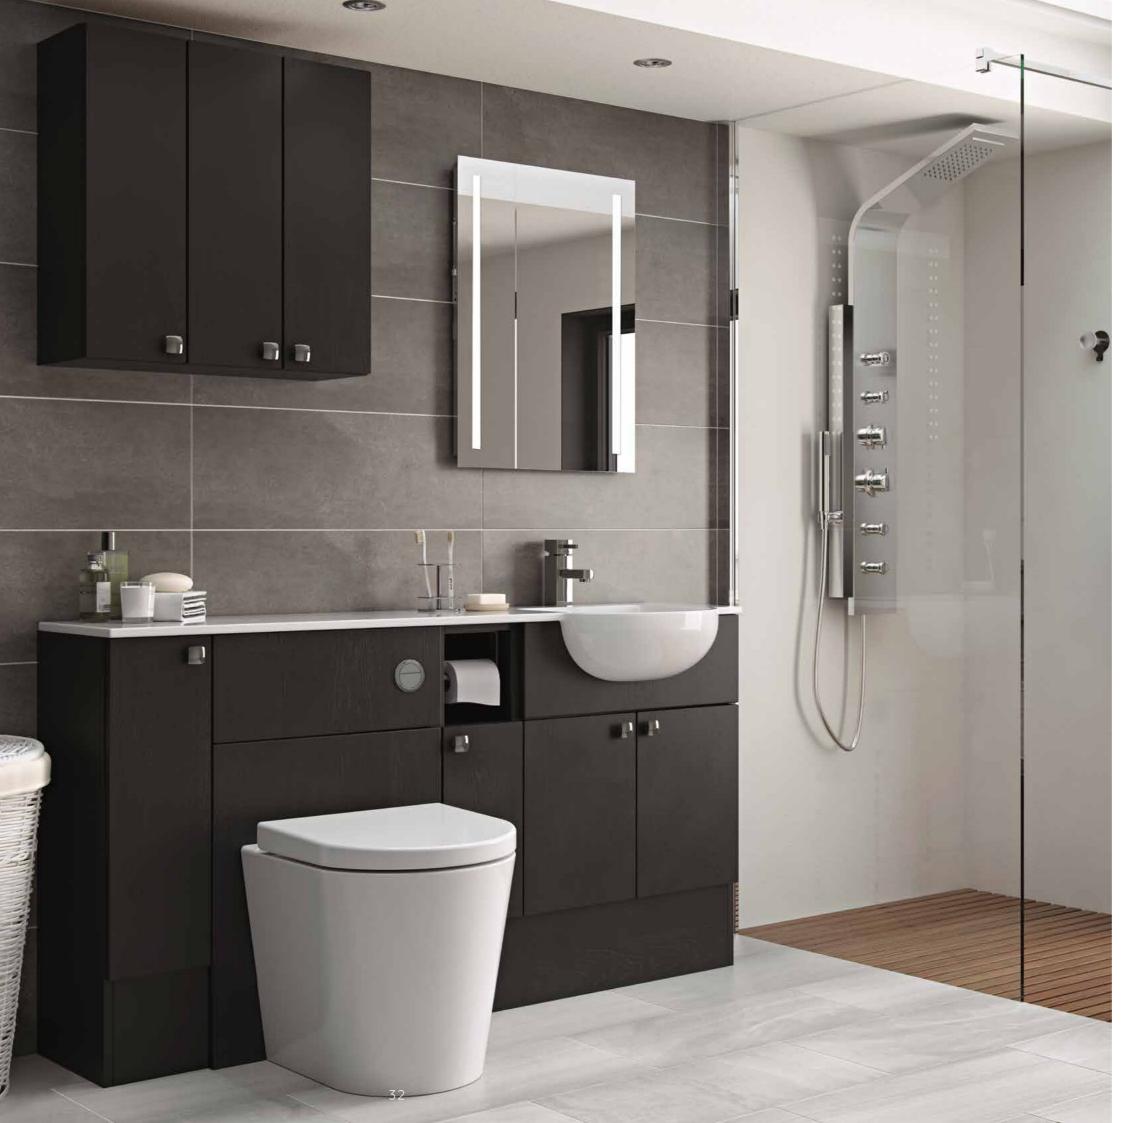

These modular cabinets provide a minimalist look enhanced by the integral pull handle doors in Anthracite Gloss. By featuring a 460mm deep ceramic drawer basin with Midi frameless wall hung mirror cabinet, a surprising amount of storage space is created.

#### SHOWN WITH:

Quadro 460 Deep Ceramic Basin with 18mm Rim Chrome Square Curved Tap Universal Wall Hung Mirror with Aalto LED over light Midi Wall Hung Dresser Cabinet 1150 High Anthracite Matt Co-ordinated Cabinet (Not available in gloss finish)