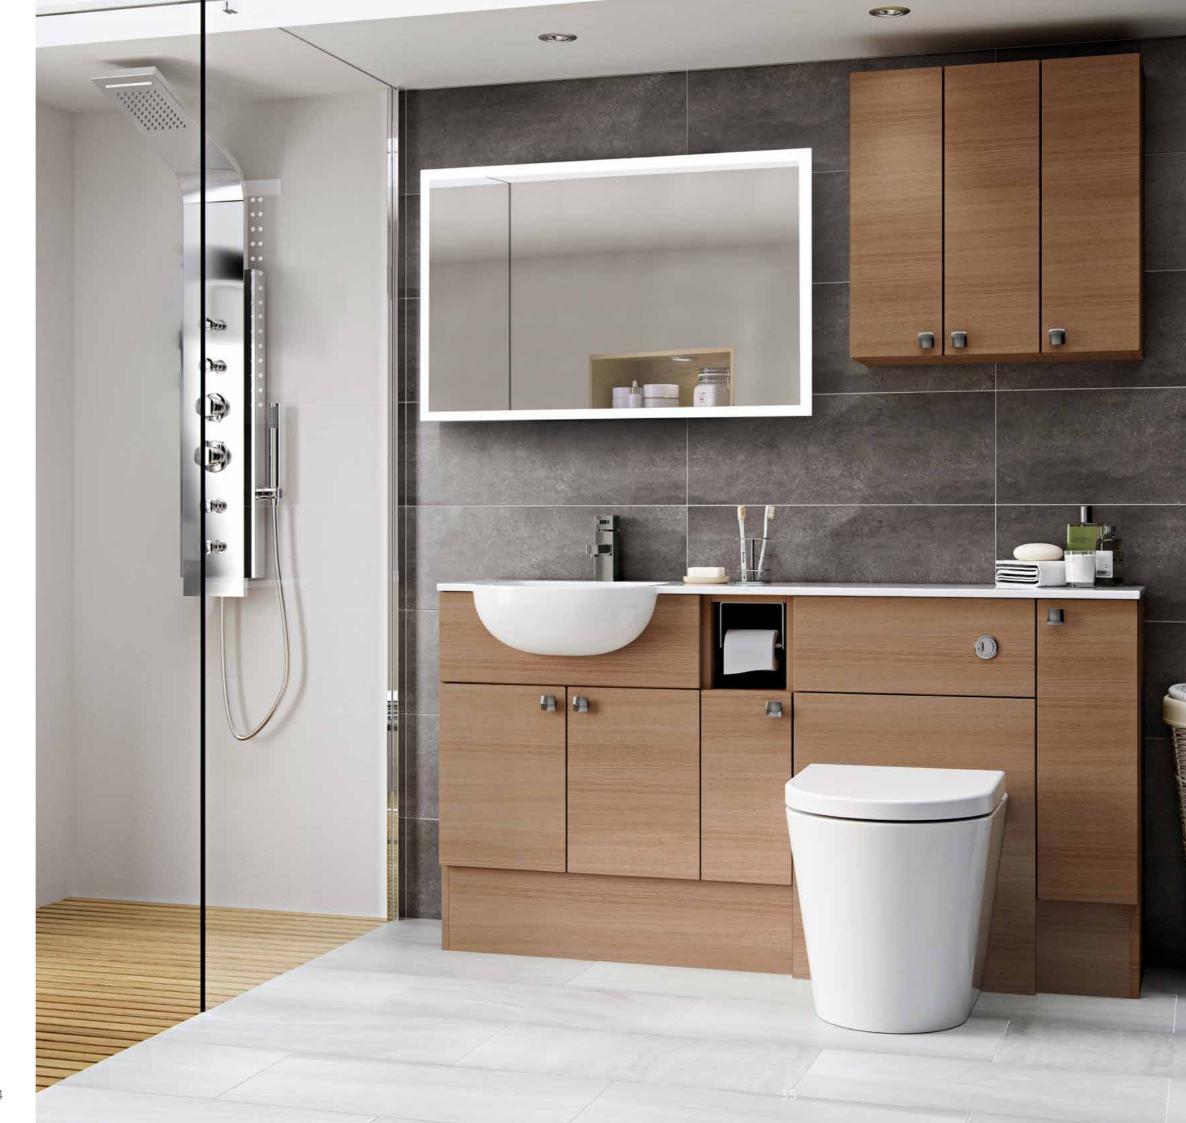

The mellow wood tones of this Light Select Walnut furniture generates a restful atmosphere. Featuring the all-inone Round Arco basin with worktop wing and large Ariel LED mirror the effect is both seamless and practical.

#### SHOWN WITH:

Round Arco Wing Mineral Cast Basin 1610 Wide Chrome Contemporary Square Tap Round Arco Back To Wall Pan Small Round Cistern Button in Chrome Finish Ariel 2 LED Mirror Square Chrome Domed Knob (TH657) Light Select Walnut Matching Cabinet