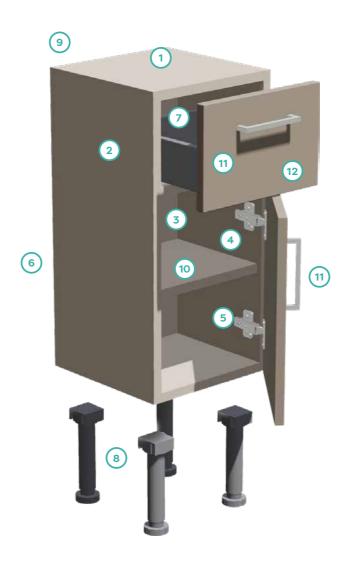

### **Cabinet benefits**

- 1. Traditional methods of glue and dowel construction supplied factory assembled for quick and easy installation
- 2. Rigid 18mm MFC colour co-ordinated cabinets finishes to suit all door and drawer front finishes
- **3** Solid 8mm cabinet backs in a white finish
- 4 All metal 110° three way fully adjustable clip on hinges with built in soft close offering easy adjustment and removal if required.
- 5 Cabinets are handed to avoid unnecessary drilling holes
- 6 All exposed cabinet edges are finished in ABS edging for additional protection
- 7 Stylish anthracite finish slim metal drawer boxes with soft close full extension runners and solid 16mm co-ordinated bases for strength and stability. Individual drawer box lighting is available as an option.
- All plinth style cabinets are supplied inclusive with 200mm adjustable legs as standard and wall brackets for wall mounting if required
- 9 Wall cabinets fitted with fully adjustable concealed hanging brackets for a neat finish
- All wall cabinets are supplied with clear glass middle shelves as standard. Base cabinets are subject to a surcharge for glass option middle shelves.

- 11 Inclusive Handles or 'Push to Open' doors are included in the cabinet price.
- 'Push to Open drawers' and 'Premium' handles are subject to a
- When ordering cabinets with combined semi-recessed basins the fascias are pre-cut and sealed to suit the basin.
- 14 Laminate and Solid surface worktops are cut to length for scribing and finishing on site.
- All cabinets are made to order, assembled and hand finished in the LIK
- Cabinets are covered by a five year manufacturers guarantee