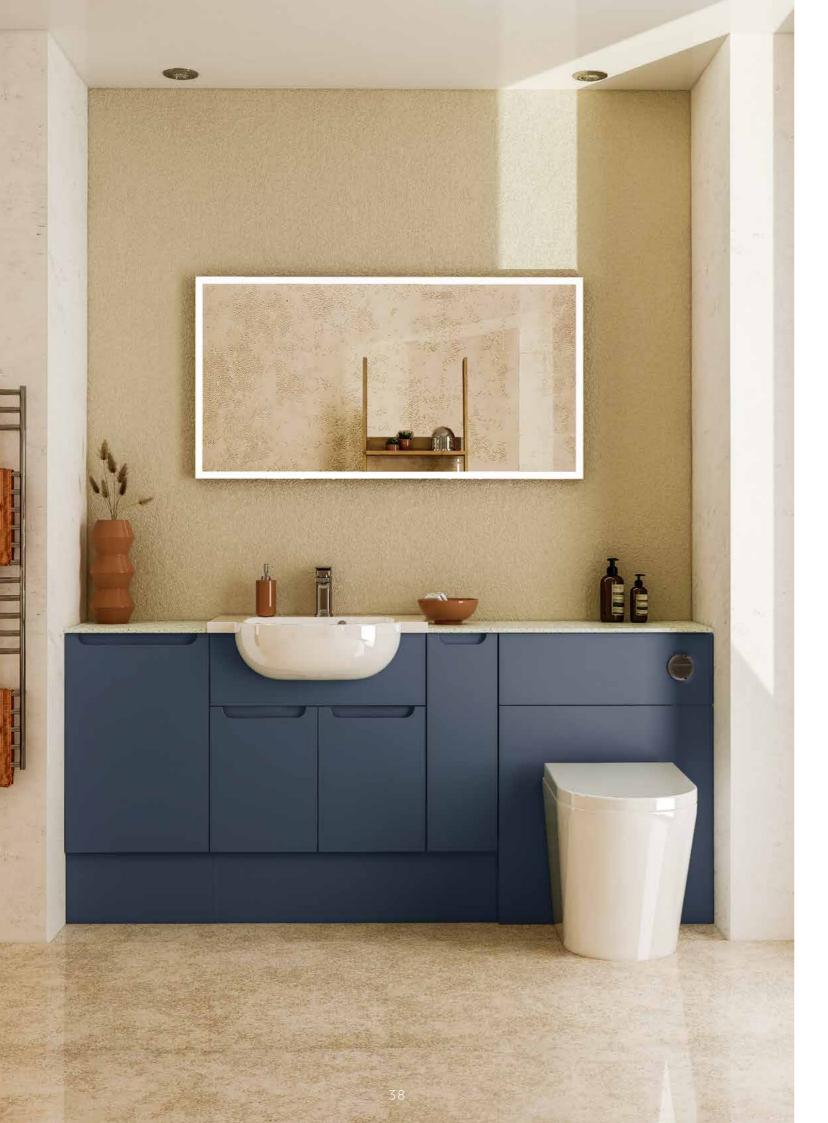

With its integrated pull handle design finished in Alby Blue, this clean uncluttered look is complemented with Fusion 12mm solid surface worktops in Ice Blue. The large Ariel LED mirror provides a practical yet dramatic feature to complete the look.

Round Arco mineral cast basin to suit 320 deep cabinets with 30mm rim

#### SHOWN WITH:

Round Arco 320 Deep Mineral Cast Basin Chrome Avra Tap Round Arco Back to Wall Pan Large Round Cistern Button in Chrome Finish Fusion 12mm Ice Blue Worktop Ariel 3 LED mirror Alby Blue Matt Co-ordinated Cabinet