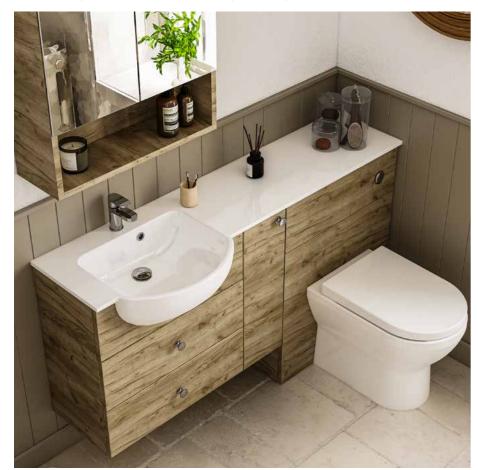

For a completely handleless look these cabinets have been fitted with Push to Open drawers and doors to complement the clean and modernistic slab doors which are shown here in Fjord Green finish. The Oxford LED mirror provides the finishing touch.

Quadro 460 Deep Ceramic Basin with 18mm Rim Black Matt Round Tap Arco Round Wall Hung Pan Square Cistern Button in Chrome Finish Fusion 12mm Essente Worktop Oxford LED Mirror Push to Open Handeless Fronts Fjord Green Matt Co-ordinated Cabinet