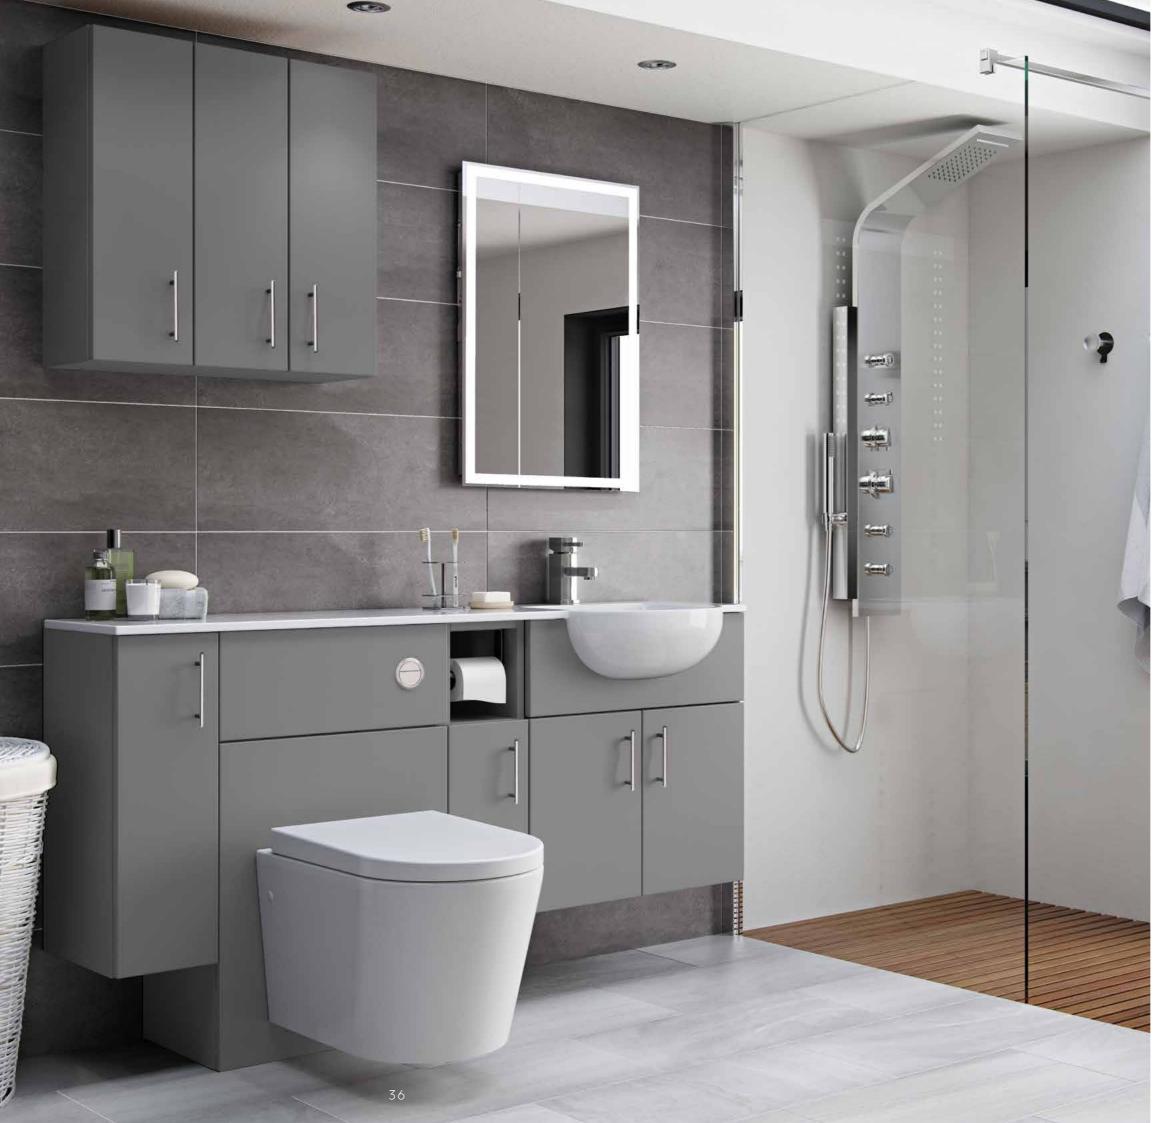

Featuring wall hung cabinets and a Round Arco toilet pan to create a feeling of space. Finished in Dust Grey with a coordinated matching cabinet, a look that combines well with so many decors.

#### SHOWN WITH:

Round Arco Wing Mineral Cast Basin 1610 Wide Chrome Contemporary Square Tap Round Arco Wall Hung Pan Large Round Cistern Button in Chrome Finish Piazza LED Mirror Stainless Steel 'T' Bar handle (TH625) Dust Grey Matt Co-ordinated Cabinet