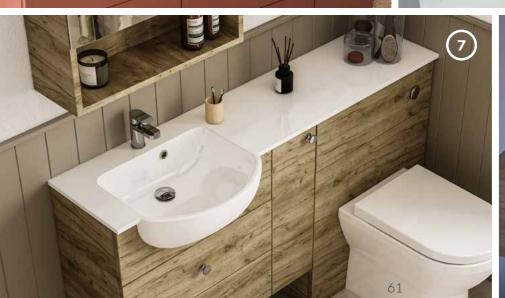

This popular pull handle bathroom design in Gloss White illustrates the use of a modular two drawer basin with a run of fitted cabinets for maximum storage space. Featuring a Quadro 390 deep ceramic basin and frameless mirror wall cabinet.

#### SHOWN WITH:

Quadro 390 Deep Ceramic Basin with 40mm Rim Chrome Avra Tap Bordo Wall Hung Pan Square Cistern Button in Chrome Finish Fusion 20mm Parisian Cafe Worktop Frameless Mirror Wall Cabinet Gloss White Co-ordinated Cabinet

Quadro 390 deep ceramic basin with 40mm rim

Fitted neatly into a recessed wall this pull handle bathroom features wall hung tall and basin cabinets. Finished in Reed Green which blends beautifully with wooden or natural ceramic accessories. The layout is complemented with a Magra LED mirror.