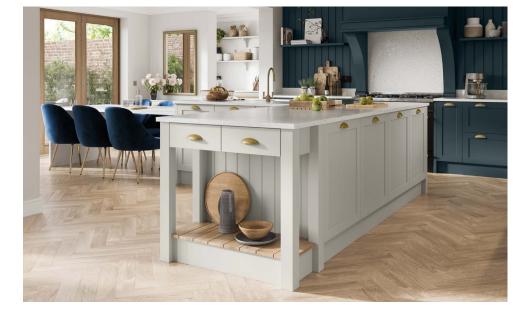

### BUXTON SLAB

#### DOOR SPECIFICATION

| Description    | Slab                     |
|----------------|--------------------------|
| Finish         | Supermatt smooth foil    |
| Base material  | MDF                      |
| Door thickness | 18mm                     |
| Edge colour    | As face                  |
| Reverse colour | Matching / Complementary |
| Special Sizes  | Yes                      |