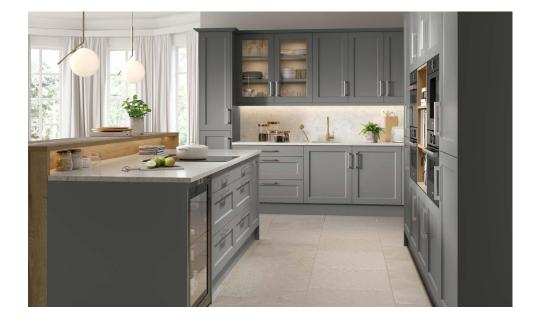

|                      |                      |

LEAD TIME\*

#### DOOR SPECIFICATION

| Description    | Shaker with feature joint and chamfered internal frame |
|----------------|--------------------------------------------------------|
| Finish         | Supermatt smooth foil                                  |
| Base material  | MDF                                                    |
| Door thickness | 18mm                                                   |
| Frame width    | 70mm                                                   |
| Edge colour    | As face                                                |
| Reverse colour | Matching / Complementary                               |
| Special Sizes  | Yes                                                    |

#### STANDARD FRONTS







REMEDIALS

ADD ONS

### BUXTON INFRAME EFFECT



| AVAILABLE FINISHES  |               | LEAD TIME*<br>EXCLUDES<br>DELIVERY<br>5 WEEKS | ADD ONS<br>EXCLUDES<br>DELIVERY<br>4 WEEKS |
|---------------------|---------------|-----------------------------------------------|--------------------------------------------|
| GROUP B - PLAIN     |               |                                               |                                            |
| White               | Alabaster     | Taupe Grey                                    | Cashmere                                   |
| Dove Grey           | Mood Grey     | Dust Grey                                     | Graphite                                   |
| Denim Blue          | Colonial Blue | Indigo Blue