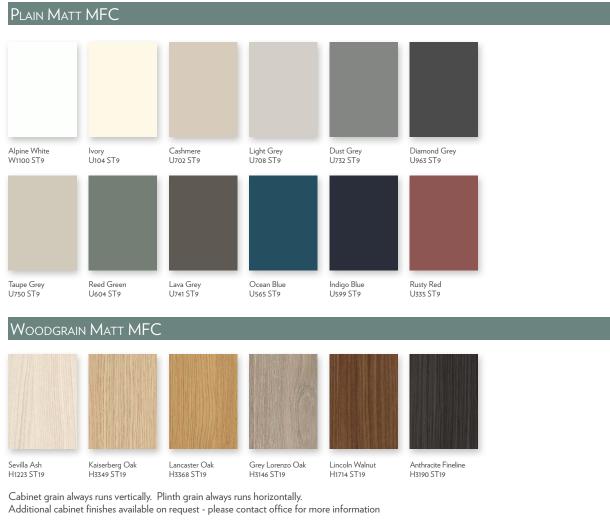

20mm                                                    |  |  |
| Frame width           | 68mm + 37mm fixed frame                                 |  |  |
| Edge colour           | As face                                                 |  |  |
| Reverse colour        | As face                                                 |  |  |



#### PRICE ON APPLICATION

Buckingham in-frame is meticulously crafted to exude elegance and sophistication in every detail. Due to the luxurious customization options available within the Buckingham range, pricing is provided on application. For a bespoke quote tailored to your unique specifications and design preferences, we invite you to connect with our dedicated customer service team. Contact us today for more information.

# Cabinet & Plinth Finishes



## True Handleless Extrusion Finishes





Powder Coated

(Group A)



Graphite Powder Coated (Group B)

Matt Black Powder Coated (Group A)



Silver Anodised (Group B)



Brass Brushed

Anodised

(Group B)





Copper Brushed Anodised (Group B)

Bronze

Anodised

(Group A)

Please note: Due to photographic & printing processes some colours may not be a true representation of the product. Please see sample for actual colour.

**RANGE OVERVIEW** 

### 25mm Square Edge Worktop

- Marble, stone, slate and ceramic effect decors available in 12 finishes
- All worktops in a 25mm thickness
- High-value look and feel
- Matching splashbacks and upstands available

| Product                         | Length | Width | Thickness |
|---------------------------------|--------|-------|-----------|
| Wo