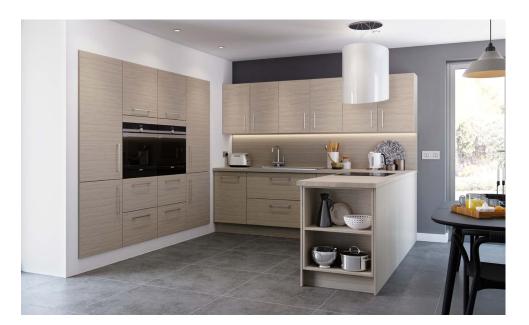

|                      |                      |  |
| Sevilla Ash      | Kaiserberg Oak-     | Lancaster Oak        | Grey Lorenzo Oak     |  |
| Lincoln Walnut   | Anthracite Fineline |                      |                      |  |

LEAD TIME\*

ADD ONS

1

#### DOOR SPECIFICATION

| Description    | Plain Slab or with Horizontal Grain |  |
|----------------|-------------------------------------|--|
| Finish         | Plain & Woodgrain Effect            |  |
| Base material  | MFC                                 |  |
| Door thickness | 18mm                                |  |
| Edge colour    | Matching ABS Edging                 |  |
| Reverse colour | As face                             |  |
| Special Sizes  | Yes                                 |  |

#### STANDARD FRONTS





July 2024

REMEDIALS EXCLUDES DELIVERY

1 WEEK

### Rowington

#### Also available in True Handleless

|  | 開から |
|--|-----|
|  |     |
|  |     |
|  |     |
|  |     |
|  | 単語  |
|  |     |
|  |     |
|  | 構成  |
|  |     |
|  |     |
|  |     |

| AVAILABLE FINISHES |
|--------------------|
| GROUP B            |
| Light Oak          |
| Parched Oak        |
| Espresso           |
| Weathered Silver   |
| Carbon             |
| Hacienda Black     |

#### DOOR SPECIFICATION

| Description    | Slab                                  |  |  |
|----------------|---------------------------------------|--|--|
| Finish         | Cross Cut Oak veneer stained*         |  |  |
| Frame material | MDF                                   |  |  |
| Door thickness | 18mm                                  |