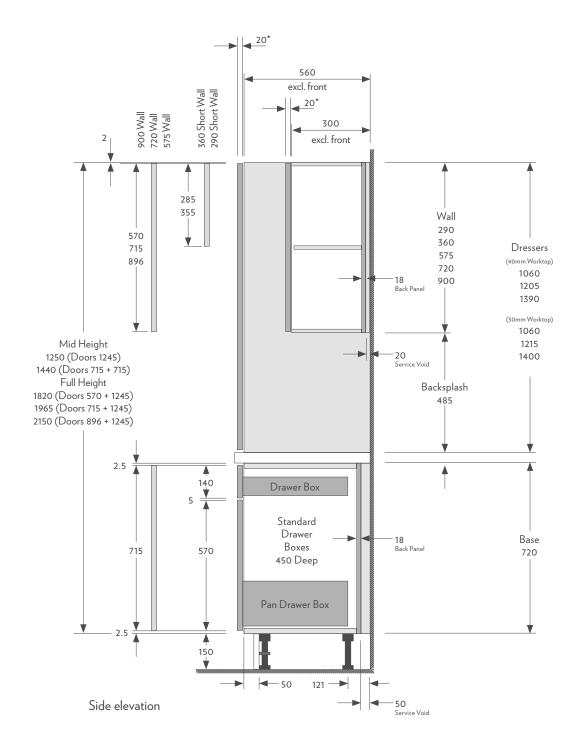

p rail as standard
- 150mm robust fully adjustable cabinet legs
- Concealed wall hanging brackets provide a secure discreet fixing to the wall
- 50mm service void on base & tall cabinets
- Wall cabinets have a standard service void at 20mm
- A choice of over 120 handles in a variety of styles and finishes
- Egger worktops available in 36 different finishes with matching splashbacks & up stands

\* Some exclusions are listed on individual items

### 

- Antaro & Oak Dovetail drawer boxes
- 500mm deep drawers in Legra & Antaro
- Solid Tops shelves in place of the 150mm top rail
- Bespoke cabinets manufactured to specification
- Additional Egger cabinet decors available on request
- Special size doors available in a number of door ranges



# Dimensions

## Standard Cabinet Dimensions Guide



Door & Drawer front dimensions displayed throughout this guide are intended as a guide only.

Please note: Drawer design varies with drawer options chosen so please refer to drawer section for dimensional details.

Product images shown throughout this guide are for guidance only and not intended as an exact reproduction of the actual product.

\* Door thickness varies depending on style and material.

#### **Base Worktop Height**

| Worktop thickness                       | 40  |
|-----------------------------------------|-----|
| Cabinet Height                          | 720 |
| Plinth Height                           | 150 |
| Overall installed height                | 910 |
| Varying worktop thicknesses will affect |     |

varying worktop thicknesses will affect overall heights. All d