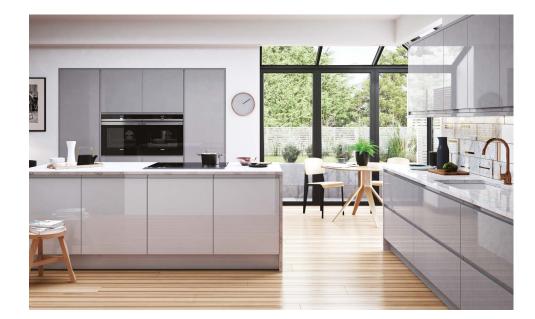

|                                    |                                 |                                   |
|                    |                                    |                                 |                                   |
|                    |                                    |                                 |                                   |

#### DOOR SPECIFICATION

| Description    | Slab with J handle         |
|----------------|----------------------------|
| Finish         | High gloss polyurethane    |
| Frame material | MDF                        |
| Door thickness | 22mm                       |
| Edge colour    | As face - gloss            |
| Reverse colour | As face - melamine painted |

#### STANDARD FRONTS





QUADRANT DOOR Supplied on feature units



### STRETTON MATTE

ļ

|                                                                                                                  | AVAILABLE FINISH | IES            | LEAD TIME*<br>EXCLUDES<br>DELIVERY<br>GROUP A - 4 WEEKS<br>GROUP B - 4 WEEKS | ADD ONS<br>EXCLUDES<br>DELIVERY<br>GROUP A - 1 WEEK<br>GROUP B - 3 WEEKS | REMEDIALS<br>EXCLUDES<br>DELIVERY<br>GROUP A - 1 WEEK<br>GROUP B - 3 WEEKS |
|------------------------------------------------------------------------------------------------------------------|------------------|----------------|------------------------------------------------------------------------------|--------------------------------------------------------------------------|----------------------------------------------------------------------------|
|