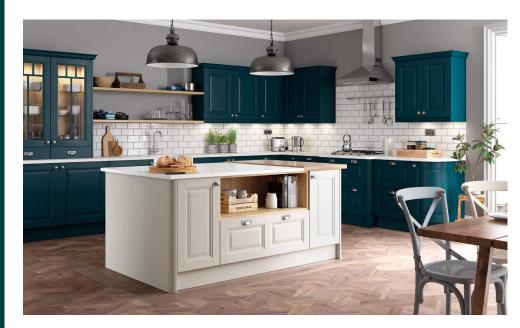

| As face                     |  |  |
| Special Sizes         | Yes                                                 | Yes                         |  |  |





PLAIN FRAME includes clear glass





FEATURE GEORGIAN FRAME includes clear glass

MADE TO ORDER Fronts & Features

QUADRANT DOOR Supplied on feature units LEAD TIME\*

EXCLUDES DELIVERY 7 WEEKS



SINGLE GLAZED DOOR includes clear glass (not available in Oak)





EDWARDIAN CARVED FRAME includes clear glass (not available in Oak) DOUBLE PANEL DOOR (not available in Oak)

MADE TO ORDER FRONTS MADE TO ORDER FRONTS & SOME ADDITIONAL MATCHING FEATURES ARE ALSO AVAILABLE. NOTE: THESE PRODUCTS ARE ONLY AVAILABLE ON EXTENDED LEAD TIMES. PLEASE REFER TO THE FRONT MATCHING FEATURES' SECTION FOR FURTHER DETAILS.



**RANGE OVERVIEW** 

### JEVINGTON

|                       |                               | AVAILABLE FINISH                                                                                                | IES          | LEAD TIME*<br>EXCLUDES<br>DELIVERY<br>5 WEEKS | ADD ONS<br>EXCLUDES<br>DELIVERY<br>4 WEEKS                                               | REMEDIALS<br>EXCLUDES<br>DELIVERY<br>4 WEEKS |
|-----------------------|-------------------------------|-----------------------------------------------------------------------------------------------------------------|--------------|-----------------------------------------------|------------------------------------------------------------------------------------------|----------------------------------------------|
|