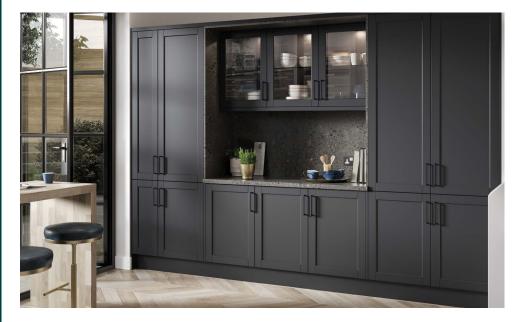

### Cheswick

| Also available in True Handleless                                                                                                                                                                                                                                                                                                                                                                                                                                                                                                                                                                                                                                                                   | AVAILABLE FINISH | IES             | LEAD TIME*<br>EXCLUDES<br>DELIVERY<br>GROUP A - 4 WEEKS<br>GROUP B - 4 WEEKS | ADD ONS<br>EXCLUDES<br>DELIVERY<br>GROUP A - 1 WEEK<br>GROUP B - 3 WEEKS | REMEDIALS<br>EXCLUDES<br>DELIVERY<br>GROUP A - 1 WEEK<br>GROUP B - 3 WEEKS |
|-----------------------------------------------------------------------------------------------------------------------------------------------------------------------------------------------------------------------------------------------------------------------------------------------------------------------------------------------------------------------------------------------------------------------------------------------------------------------------------------------------------------------------------------------------------------------------------------------------------------------------------------------------------------------------------------------------|------------------|-----------------|------------------------------------------------------------------------------|--------------------------------------------------------------------------|----------------------------------------------------------------------------|
|                                                                                                                                                                                                                                                                                                                                                                                                                                                                                                                                                                                                                                                                                                     | GROUP A          | GROUP B         |                                                                              |                                                                          |                                                                            |
|                                                                                                                                                                                                                                                                                                                                                                                                                                                                                                                                                                                                                                                                                                     | Porcelain        | Brilliant White | Shell                                                                        | Pantry Blue                                                              | Slate Blue                                                                 |
|                                                                                                                                                                                                                                                                                                                                                                                                                                                                                                                                                                                                                                                                                                     | Light Grey       | lvory           | Stone                                                                        | Airforce                                                                 | Indigo                                                                     |
|                                                                                                                                                                                                                                                                                                                                                                                                                                                                                                                                                                                                                                                                                                     | Marine           | Mussel          | Taupe Grey                                                                   | Parisian Blue                                                            |                                                                            |
|                                                                                                                                                                                                                                                                                                                                                                                                                                                                                                                                                                                                                                                                                                     | Heritage Green   |                 | Stone Grey                                                                   |                                                                          |                                                                            |
| and a second design of the                                                                                                                                                                                                                                                                                                                                                                                                                                                                                                                                                                                                                                                                          |                  |                 | Lava                                                                         |                                                                          |                                                                            |
|                                                                                                                                                                                                                                                                                                                                                                                                                                                                                                                                                                                                                                                                                                     |                  | Gun Metal Grey  | Cashmere                                                                     | Sage Green                                                               | Viridian                                                                   |
|                                                                                                                                                                                                                                                                                                                                                                                                                                                                                                                                                                                                                                                                                                     |                  | Dust Grey       | Vintage Pink                                                                 | Cardamom                                                                 | Willow                                                                     |
| and a second                                                                                                                                                                                                                                                                                                                                                                                                                                                                                                                                                                                      |                  | Monument Grey   | Antique Red                                                                  | Light Teal                                                               | Deep Forest                                                                |
| and the second se |                  | Graphite        |                                                                              | Reed Green                                                               |                                                                            |
|                                                                                                                                                                                                                                                                                                                                                                                                                                                                                                                                                                                                                                                                                                     |                  | Cannon Black    |                                                                              |                                                                          |                                                                            |