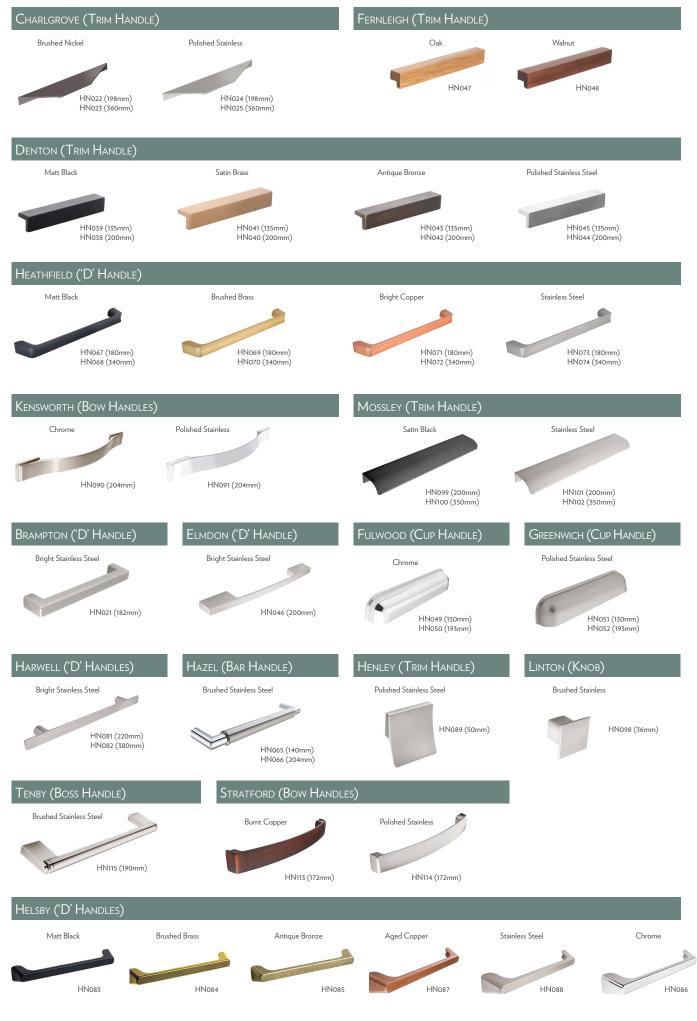

### Contents

ļ

| Range Overview             | 4  | Worktop Finishes           | 38 |
|----------------------------|----|----------------------------|----|
| Range Styles & Finishes    | 6  | Handles                    | 40 |
| Cabinet, Plinth & Profiles | 36 | Drawer & Mechanism Options | 42 |
| Worktop Specifications     | 37 | Cabinet Features           | 44 |