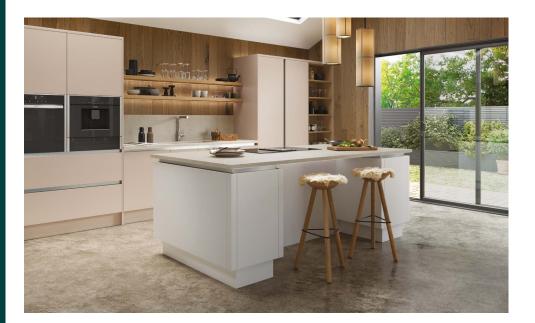

|                                             |
|                                  |                         |                                               |                                           |                                             |

#### DOOR SPECIFICATION

| Description    | Slab                                   |
|----------------|----------------------------------------|
| Finish         | Soft touch matte PET foil and laquered |
| Base material  | MDF                                    |
| Door thickness | 18mm                                   |
| Edge colour    | As face                                |
| Reverse colour | As face - melamine matte               |
| Special Sizes  | Yes                                    |

#### STANDARD FRONTS





### BUCKINGHAM (PRICE ON APPLICATION)

| AVAILABLE FINISH | IES          | LEAD TIME*<br>EXCLUDES<br>DELIVERY<br>5 WEEKS | ADD ONS<br>EXCLUDES<br>DELIVERY<br>4 WEEKS | REMEDIALS<br>EXCLUDES<br>DELIVERY<br>4 WEEKS |
|------------------|--------------|-----------------------------------------------|--------------------------------------------|----------------------------------------------|
| GROUP B          |              |                                               |                                            |                                              |
| Brilliant White  | Shell        | Pantry Blue                                   | Marine                                     |                                              |
| Porcelain        | Taupe Grey   | Airforce