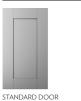

#### DOOR SPECIFICATION

| Description           | Shaker - 5 piece solid frame with flat veneer centre panel |
|-----------------------|------------------------------------------------------------|
| Finish                | Ash painted any standard paint colour                      |
| Frame material        | Ash                                                        |
| Centre panel material | Ash veneer                                                 |
| Door thickness        | 20mm                                                       |
| Frame width           | 68mm                                                       |
| Edge colour           | As face                                                    |
| Reverse colour        | As face                                                    |
| Special Sizes         | Yes                                                        |

#### STANDARD FRONTS

PLAIN FRAME includes clear glass

QUADRANT DOOR Supplied on feature units

LEAD TIME\* EXCLUDES MADE TO ORDER Fronts & Features 7 WEEKS

GEORGIAN FRAME includes clear glass (number of panes depends on height)