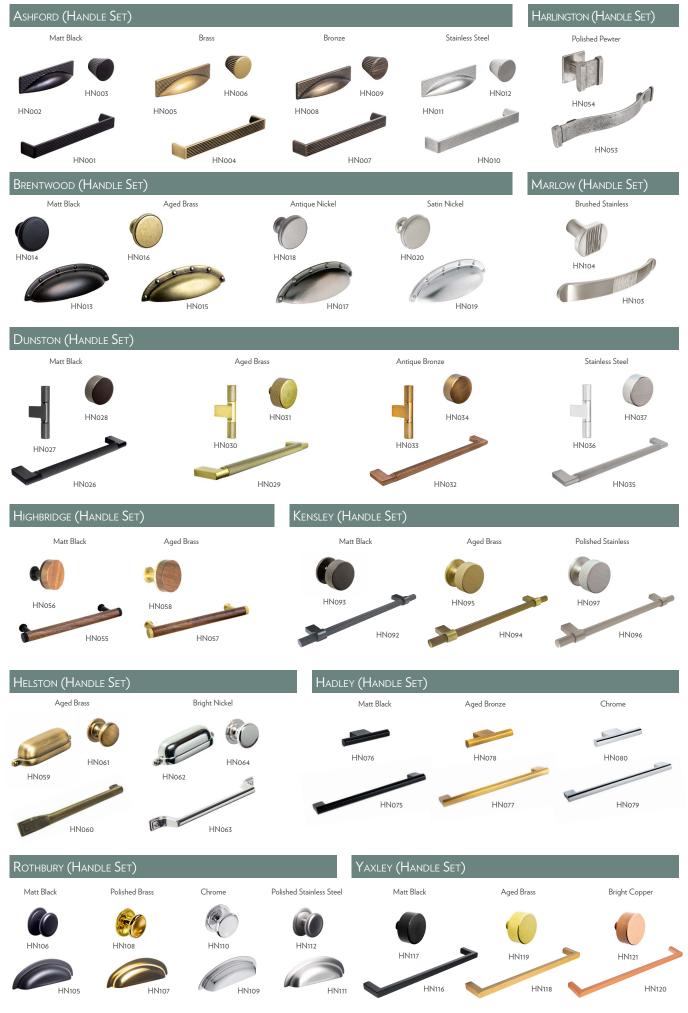

### Contents

ļ

| Range Overview             | 4  | Worktop Finishes           | 38 |
|----------------------------|----|----------------------------|----|
| Range Styles & Finishes    | 6  | Handles                    | 40 |
| Cabinet, Plinth & Profiles | 36 | Drawer & Mechanism Options | 42 |
| Worktop Specifications     | 37 | Cabinet Features           | 44 |