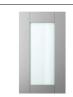

#### STANDARD FRONTS

PLAIN FRAME includes clear glass

QUADRANT DOOR Supplied on feature units

LEAD TIME\* EXCLUDES MADE TO ORDER Fronts & Features 7 WEEKS

GEORGIAN FRAME includes clear glass (number of panes depends on height)

GLAZED FEATURE DOOR includes clear glass

MADE TO ORDER FRONTS MADE TO ORDER FRONTS & SOME ADDITIONAL MATCHING FEATURES ARE ALSO AVAILABLE. NOTE: THESE PRODUCTS ARE ONLY AVAILABLE ON EXTENDED LEAD TIMES. PLEASE REFER TO THE FRONT MATCHING FEATURES' SECTION FOR FURTHER DETAILS.