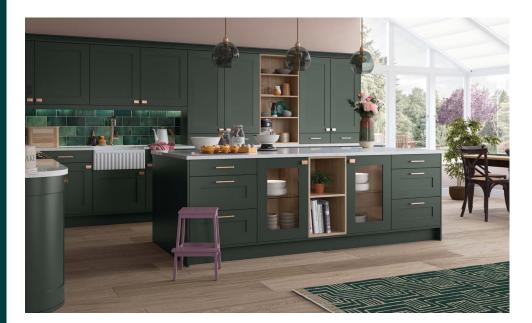

|                                              |
|                 | Cannon Black    |              |                                               |                                            |                                              |

#### DOOR SPECIFICATION

| Description    | Shaker - routered                |
|----------------|----------------------------------|
| Finish         | Smooth matte painted - 15% sheen |
| Frame material | MDF (high tension mdf plus)      |
| Door thickness | 18mm                             |
| Frame width    | 87mm                             |
| Edge colour    | As face                          |
| Reverse colour | As face                          |

#### STANDARD FRONTS



PLAIN FRAME includes clear gla



QUADRANT DOOR Supplied on feature units



July 2024

### HATTON

|             |                        | EXCLUDES<br>DELIVERY                   | EXCLUDES<br>DELIVERY                  | EXCLUDES<br>DELIVERY                  |
|-------------|------------------------|----------------------------------------|---------------------------------------|---------------------------------------|
| AVAILABLE F | INISHES                | GROUP A - 4 WEEKS<br>GROUP B - 4 WEEKS | GROUP A - 1 WEEK<br>GROUP B - 3 WEEKS | GROUP A - 1 WEEK<br>GROUP B - 3 WEEKS |
| GROUP A     | GROUP B                | ·                                      |                                       |                                       |
| Light       | : Grey Brilliant White | Shell                                  | Pantry Blue                           | Slate