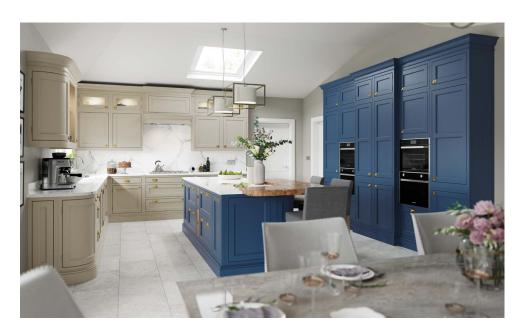

on           | Inframe shaker - 5 piece solid frame with internal bead |  |  |
|-----------------------|---------------------------------------------------------|--|--|
| Finish                | Ash painted any standard colour                         |  |  |
| Frame material        | Ash                                                     |  |  |
| Centre panel material | Ash veneer                                              |  |  |
| Door thickness        | 20mm                                                    |  |  |
| Frame width           | 68mm + 37mm fixed frame                                 |  |  |
| Edge colour           | As face                                                 |  |  |
| Reverse colour        | As face                                                 |  |  |



#### PRICE ON APPLICATION

Buckingham in-frame is meticulously crafted to exude elegance and sophistication in every detail. Due to the luxurious customization options available within the Buckingham range, pricing is provided on application. For a bespoke quote tailored to your unique specifications and design preferences, we invite you to connect with our dedicated customer service team. Contact us today for more information.

# Cabinet & Plinth Finishes



## True Handleless Extrusion Finishes





Powder Coated

(Group A)



Graphite Powder Coated (Group B)

Matt Black Powder Coated (Group A)



Silver Anodised (Group B)



Brass Brushed

Anodised

(Group B)





Copper Brushed Anodised (Group B)

Bronze

Anodised

(Group A)

Please note: Due to photographic & printing processes some