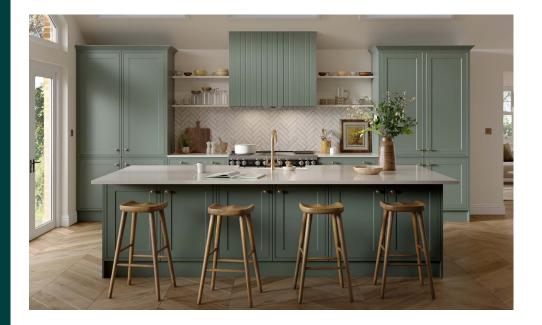

#### DOOR SPECIFICATION

| Description           | Shaker - 5 piece solid frame with flat veneer centre panel |
|-----------------------|------------------------------------------------------------|
| Finish                | Ash painted any standard paint colour                      |
| Frame material        | Ash                                                        |
| Centre panel material | Ash veneer                                                 |
| Door thickness        | 20mm                                                       |
| Frame width           | 68mm                                                       |
| Edge colour           | As face                                                    |
| Reverse colour        | As face                                                    |
| Special Sizes         | Yes                                                        |

### Astwood