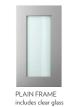

#### STANDARD FRONTS

PLAIN FRAME includes clear glass

QUADRANT DOOR Supplied on feature units

LEAD TIME\* EXCLUDES MADE TO ORDER Fronts & Features 7 WEEKS

GEORGIAN FRAME includes clear glass (number of panes depends on height)