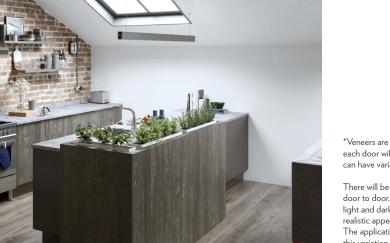

|
| Espresso           |
| Weathered Silver   |
| Carbon             |
| Hacienda Black     |

#### DOOR SPECIFICATION

| Description    | Slab                                  |  |  |
|----------------|---------------------------------------|--|--|
| Finish         | Cross Cut Oak veneer stained*         |  |  |
| Frame material | MDF                                   |  |  |
| Door thickness | 18mm                                  |  |  |
| Edge colour    | As face                               |  |  |
| Reverse colour | Different grain structure from face** |  |  |
| Special Sizes  | Yes                                   |  |  |

#### STANDARD FRONTS

ADD ONS EXCLUDES DELIVERY

4 WEEKS

REMEDIALS EXCLUDES DELIVERY

4 WEEKS



LEAD TIME\* EXCLUDES DELIVERY

5 WEEKS

STANDARD DOOR



\*Veneers are randomly selected and therefore, each door will be different in grain structure and can have variation in colour.

There will be a variation in grain structure from door to door, with

light and dark areas merging to enhance its realistic appearance.

The application of a stain will usually emphasise this variation.

\*\* The door has an A side and a B side, each side having a noticeable grain difference.

### STRETTON GLOSS

|                    | LEAD TIME*<br>EXCLUDES<br>DELIVERY | ADD ONS<br>EXCLUDES<br>DELIVERY | REMEDIALS<br>EXCLUDES<br>DELIVERY |
|--------------------|------------------------------------|---------------------------------|-----------------------------------|
| AVAILABLE FINISHES | 4 WEEKS                            | 1 WEEK                          |